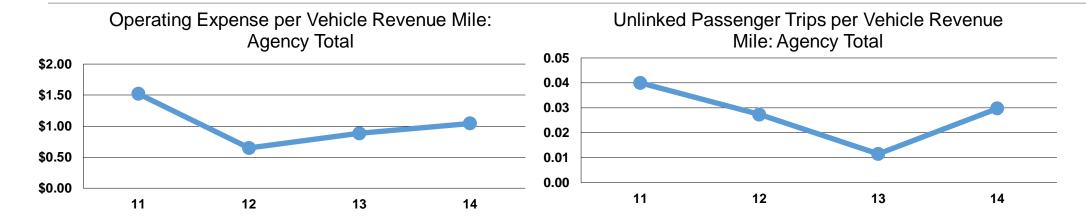

#### **Service Efficiency**

|                 | Operating Expenses per | Operating Expenses per |  |
|-----------------|------------------------|------------------------|--|
| Mode            | Vehicle Revenue Mile   | Vehicle Revenue Hour   |  |
| Demand Response | \$1.04                 | \$20.46                |  |
| Total           | \$1.04                 | \$20.46                |  |

#### **Service Effectiveness**

|                 | Operating Expenses per Unlinked | Unlinked Trips per<br>Vehicle Revenue | Unlinked Trips per<br>Vehicle Revenue |
|-----------------|---------------------------------|---------------------------------------|---------------------------------------|
| Mode            | Passenger Trip                  | Mile                                  | Hour                                  |
| Demand Response | \$9.28                          | 0.1                                   | 2.2                                   |
| Total           | \$9.28                          | 0.1                                   | 2.2                                   |