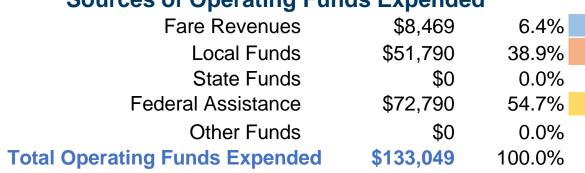

# Sources of Operating Funds Expended

#### **Summary of Operating Expenses (OE)**

\$133,049 Total Operating Expenses

#### **Sources of Capital Funds Expended**

Fare Revenues \$0
Local Funds \$0
State Funds \$0
Federal Assistance \$0
Other Funds \$0

Total Capital Funds Expended \$0