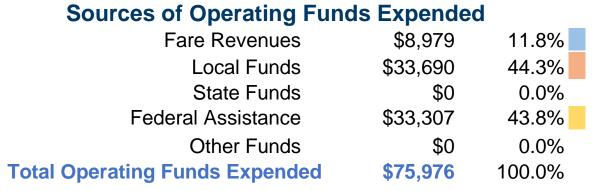

## **Financial Information**

## **Summary of Operating Expenses (OE)**

\$75,976 Total Operating Expenses

#### **Sources of Capital Funds Expended**

Fare Revenues \$0
Local Funds \$0
State Funds \$0
Federal Assistance \$0
Other Funds \$0

Total Capital Funds Expended \$0