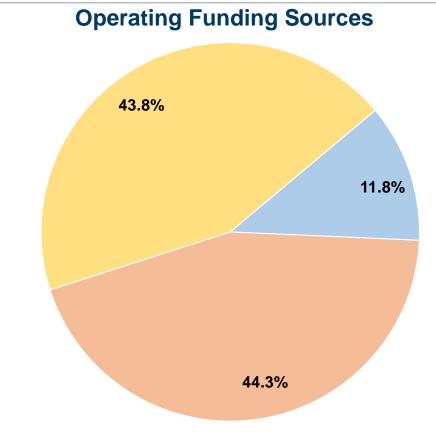

## **Financial Information**

## **Summary of Operating Expenses (OE)**

\$75,976 Total Operating Expenses