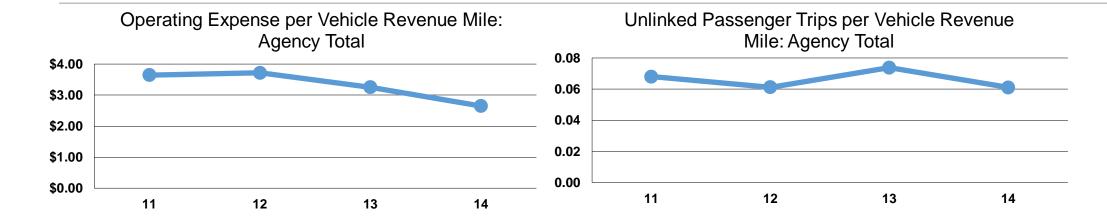

#### **Performance Measures**

#### **Service Efficiency**

|                 | Operating Expenses per | Operating Expenses per |  |
|-----------------|------------------------|------------------------|--|
| Mode            | Vehicle Revenue Mile   | Vehicle Revenue Hour   |  |
| Demand Response | \$2.65                 | \$29.86                |  |
| Total           | \$2.65                 | \$29.86                |  |

## **Service Effectiveness**

|                 | Operating Expenses per Unlinked | Unlinked Trips per<br>Vehicle Revenue | Unlinked Trips per<br>Vehicle Revenue |
|-----------------|---------------------------------|---------------------------------------|---------------------------------------|
| Mode            | Passenger Trip                  | Mile                                  | Hour                                  |
| Demand Response | \$43.32                         | 0.1                                   | 0.7                                   |
| Total           | \$43.32                         | 0.1                                   | 0.7                                   |