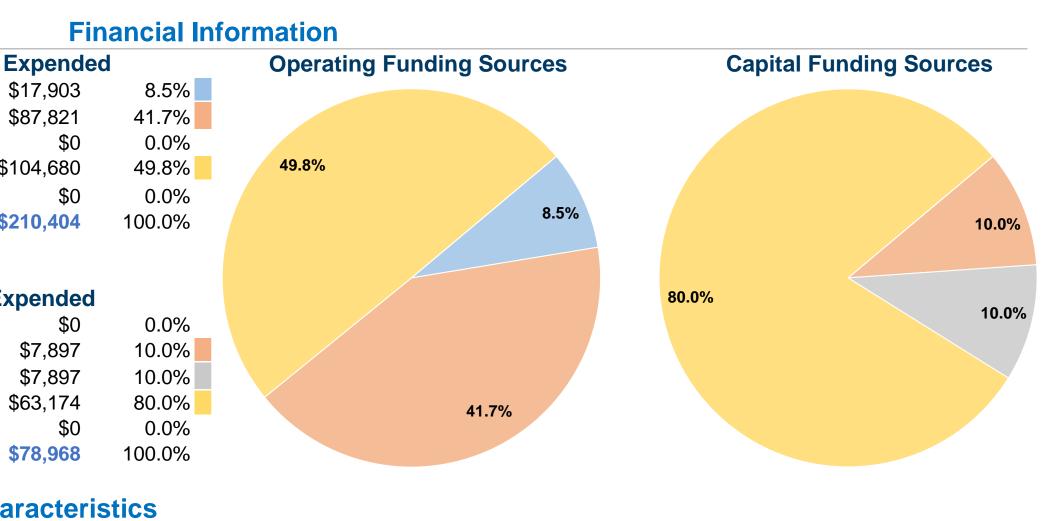

| <b>General Information</b>                                                            |                                       | Fin        |
|---------------------------------------------------------------------------------------|---------------------------------------|------------|
|                                                                                       | Sources of Operating Funds Expended   |            |
|                                                                                       | Fare Revenues                         | \$17,903   |
| Service Consumption                                                                   | Local Funds                           | \$87,821   |
| 7,890 Annual Unlinked Trips (UPT)                                                     | State Funds                           | \$0        |
|                                                                                       | Federal Assistance                    | \$104,680  |
| Service Supplied                                                                      | Other Funds                           | \$0        |
| 94,083 Annual Vehicle Revenue Miles (VRM)<br>5,814 Annual Vehicle Revenue Hours (VRH) | <b>Total Operating Funds Expended</b> | \$210,404  |
| Summary of Operating Expenses (OE)                                                    | Sources of Capital Fund               | s Expended |
| \$210,404 Total Operating Expenses                                                    | Fare Revenues                         | \$0        |
|                                                                                       | Local Funds                           | \$7,897    |
| Database Information                                                                  | State Funds                           | \$7,897    |
| NTDID: 4R03-41021                                                                     | Federal Assistance                    | \$63,174   |
| Reporter Type: Rural General Public Transit                                           | Other Funds                           | \$0        |
|                                                                                       |                                       | <b>*</b>   |