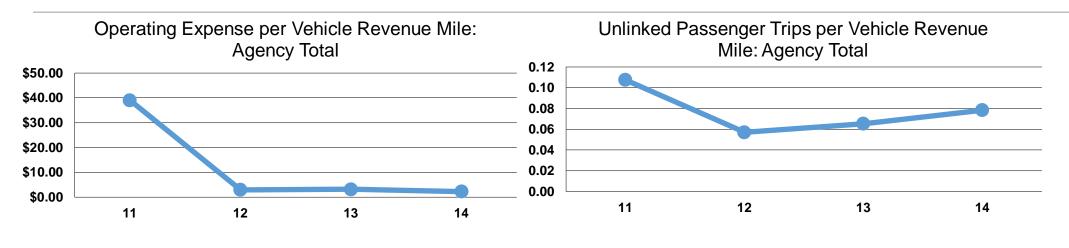

## **Service Efficiency**

| Mode            | Operating Expenses per<br>Vehicle Revenue Mile | Operating Expenses per<br>Vehicle Revenue Hour |  |
|-----------------|------------------------------------------------|------------------------------------------------|--|
| Demand Response | \$2.24                                         | \$36.19                                        |  |
| Total           | <b>\$2.24</b>                                  | <b>\$36.19</b>                                 |  |

|                 | Service Effectiveness              |                                       |                                       |  |
|-----------------|------------------------------------|---------------------------------------|---------------------------------------|--|
|                 | Operating Expenses<br>per Unlinked | Unlinked Trips per<br>Vehicle Revenue | Unlinked Trips per<br>Vehicle Revenue |  |
| Mode            | Passenger Trip                     | Mile                                  | Hour                                  |  |
| Demand Response | \$26.67                            | 0.1                                   | 1.4                                   |  |
| Total           | \$26.67                            | 0.1                                   | 1.4                                   |  |