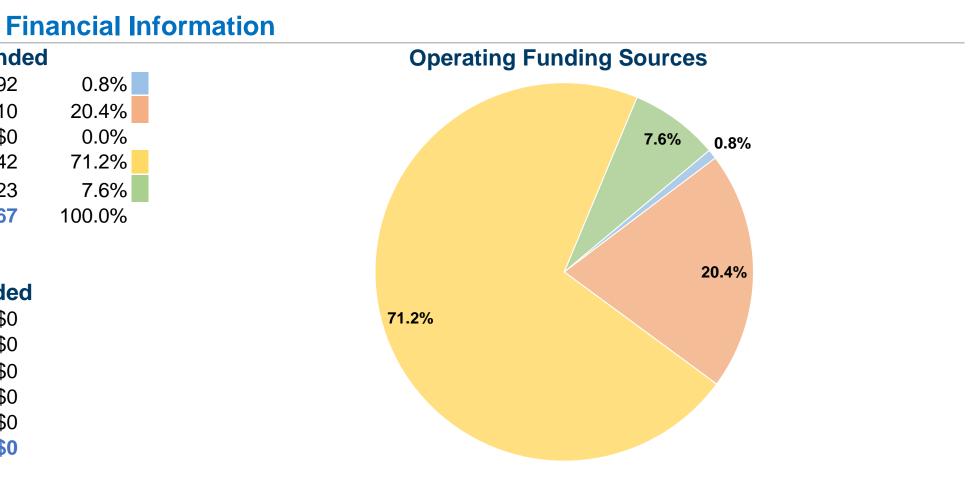

#### **Sources of Operating Funds Expended** \$1,592 Fare Revenues \$39,210 Local Funds State Funds \$0 Federal Assistance \$136,942 Other Funds \$14,623 **Total Operating Funds Expended** \$192,367