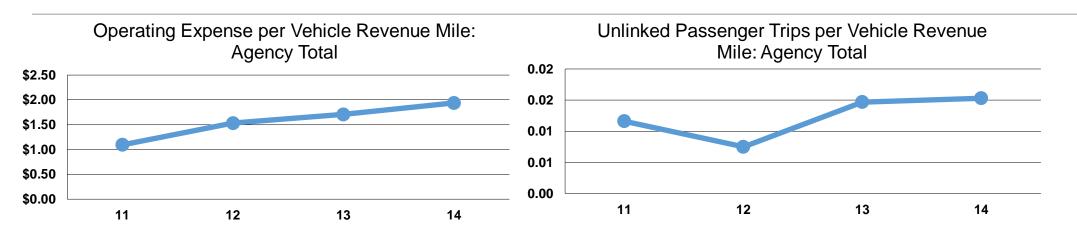

## **Service Efficiency**

| Mode            | Operating Expenses per<br>Vehicle Revenue Mile | Operating Expenses per<br>Vehicle Revenue Hour |
|-----------------|------------------------------------------------|------------------------------------------------|
| Demand Response | \$1.94                                         | \$31.48                                        |
| Total           | <b>\$1.94</b>                                  | <b>\$31.48</b>                                 |

|                 | Service Effectiveness              |                                       |                                       |
|-----------------|------------------------------------|---------------------------------------|---------------------------------------|
| -               | Operating Expenses<br>per Unlinked | Unlinked Trips per<br>Vehicle Revenue | Unlinked Trips per<br>Vehicle Revenue |
| Mode            | Passenger Trip                     | Mile                                  | Hour                                  |
| Demand Response | \$8.54                             | 0.2                                   | 3.7                                   |
| Total           | \$8.54                             | 0.2                                   | 3.7                                   |