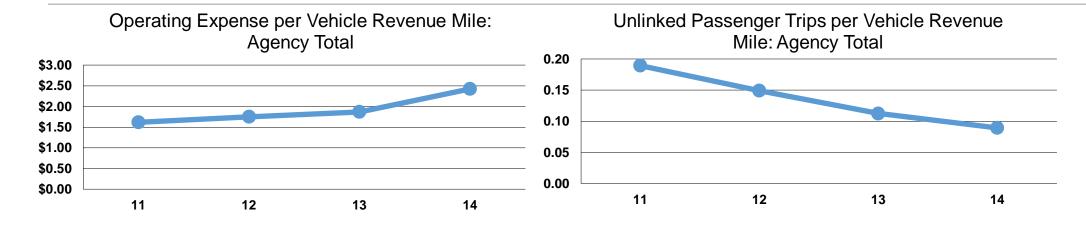

#### **Service Efficiency**

|                 |                        |                        |                 | <b>Operating Expenses</b> | <b>Unlinked Trips per</b> | Unlinked Trips per |
|-----------------|------------------------|------------------------|-----------------|---------------------------|---------------------------|--------------------|
|                 | Operating Expenses per | Operating Expenses per |                 | per Unlinked              | Vehicle Revenue           | Vehicle Revenue    |
| Mode            | Vehicle Revenue Mile   | Vehicle Revenue Hour   | Mode            | Passenger Trip            | Mile                      | Hour               |
| Demand Response | \$2.42                 | \$36.52                | Demand Response | \$17.46                   | 0.1                       | 2.1                |
| Total           | \$2.42                 | \$36.52                | Total           | \$17.46                   | 0.1                       | 2.1                |