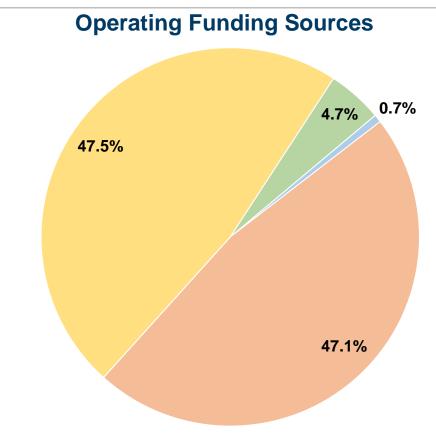

#### **Sources of Operating Funds Expended** \$1,862 0.7% Fare Revenues Local Funds \$130,764 47.1% \$0 0.0% State Funds \$131,876 47.5% Federal Assistance 4.7% Other Funds \$13,029 **Total Operating Funds Expended** 100.0% \$277,531