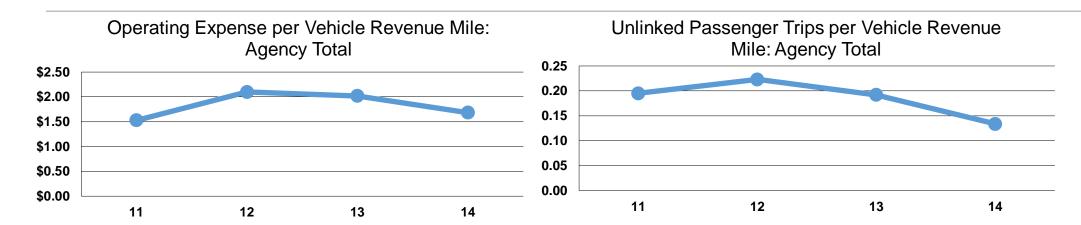

## Service Efficiency

| Mode            | Operating Expenses per Vehicle Revenue Mile | Operating Expenses per Vehicle Revenue Hour |  |
|-----------------|---------------------------------------------|---------------------------------------------|--|
| Demand Response | \$1.68                                      | \$30.10                                     |  |
| Total           | <b>\$1.68</b>                               | \$30.10                                     |  |

## **Service Effectiveness**

|                 | Operating Expenses per Unlinked | Unlinked Trips per<br>Vehicle Revenue | Unlinked Trips per<br>Vehicle Revenue |
|-----------------|---------------------------------|---------------------------------------|---------------------------------------|
| Mode            | Passenger Trip                  | Mile                                  | Hour                                  |
| Demand Response | \$11.14                         | 0.2                                   | 2.7                                   |
| Total           | \$11.14                         | 0.2                                   | 2.7                                   |