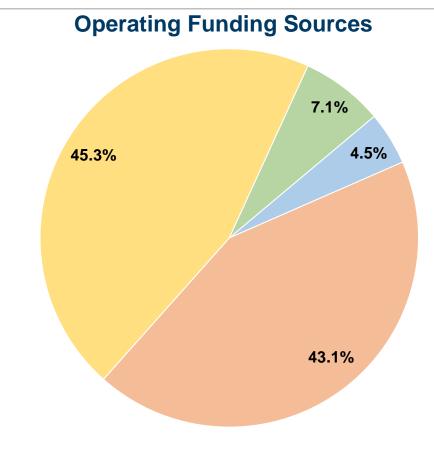

# Sources of Operating Funds Expended Financial Information

**Total Operating Funds Expended** 

# Fare Revenues \$7,654 4.5% Local Funds \$72,625 43.1% State Funds \$0 0.0% Federal Assistance \$76,187 45.3% Other Funds \$11,889 7.1%

Sources of Capital Funds Expended
Fare Revenues \$0
Local Funds \$0
State Funds \$0
Federal Assistance \$0
Other Funds \$0
Total Capital Funds Expended \$0