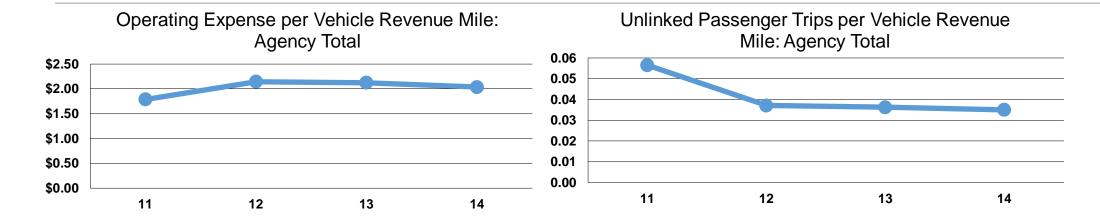

#### **Service Efficiency**

|                 | Operating Expenses per | Operating Expenses per |  |
|-----------------|------------------------|------------------------|--|
| Mode            | Vehicle Revenue Mile   | Vehicle Revenue Hour   |  |
| Demand Response | \$2.04                 | \$34.07                |  |
| Total           | \$2.04                 | \$34.07                |  |

### **Service Effectiveness**

| Mode            | Operating Expenses per Unlinked Passenger Trip | Unlinked Trips per<br>Vehicle Revenue<br>Mile | Unlinked Trips per<br>Vehicle Revenue<br>Hour |
|-----------------|------------------------------------------------|-----------------------------------------------|-----------------------------------------------|
| Demand Response | \$20.99                                        | 0.1                                           | 1.6                                           |
| Total           | \$20.99                                        | 0.1                                           | 1.6                                           |