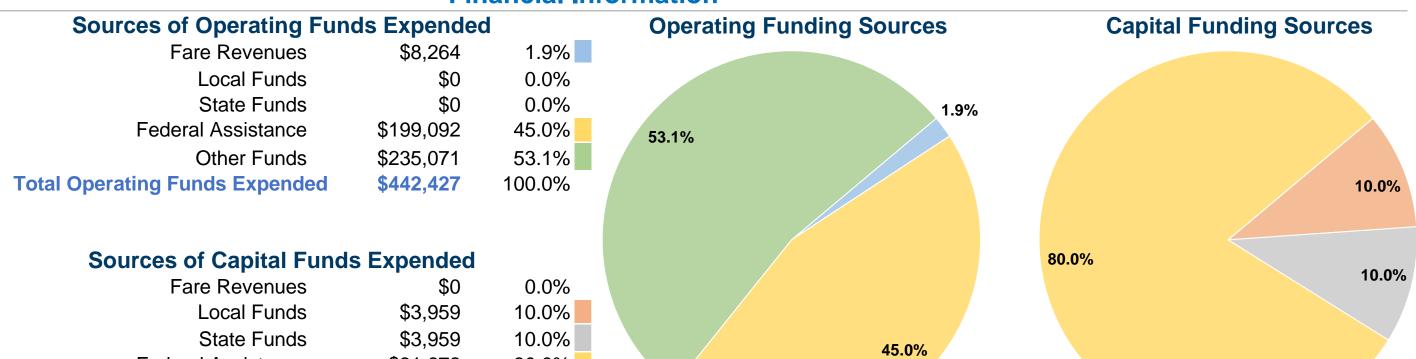

#### **Summary of Operating Expenses (OE)**

\$442,427 Total Operating Expenses

#### **Financial Information**

80.0%

0.0%

100.0%

#### **Modal Characteristics**

Federal Assistance

**Total Capital Funds Expended** 

Other Funds

\$31,672

\$39,590

\$0