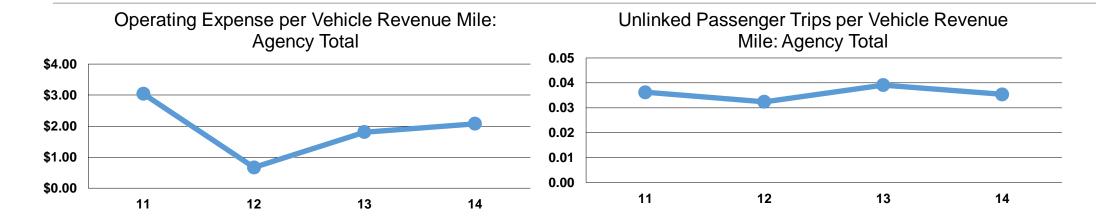

#### **Service Efficiency**

|                 | Operating Expenses per | Operating Expenses per |  |
|-----------------|------------------------|------------------------|--|
| Mode            | Vehicle Revenue Mile   | Vehicle Revenue Hour   |  |
| Demand Response | \$2.08                 | \$29.86                |  |
| Total           | \$2.08                 | \$29.86                |  |

# **Service Effectiveness**

| Mode            | Operating Expenses per Unlinked Passenger Trip | Unlinked Trips per<br>Vehicle Revenue<br>Mile | Unlinked Trips per<br>Vehicle Revenue<br>Hour |
|-----------------|------------------------------------------------|-----------------------------------------------|-----------------------------------------------|
| Demand Response | \$23.97                                        | 0.1                                           | 1.2                                           |
| Total           | \$23.97                                        | 0.1                                           | 1.2                                           |