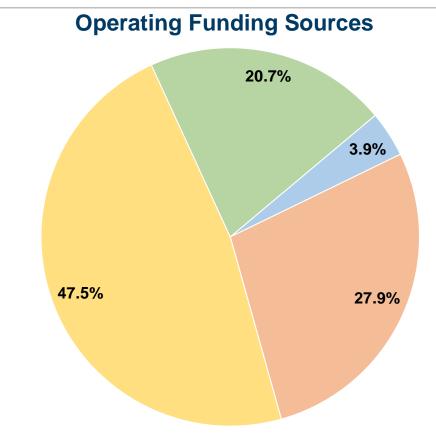

#### **Summary of Operating Expenses (OE)**

\$144,691 Total Operating Expenses

#### **Sources of Capital Funds Expended**

Fare Revenues \$0 Local Funds State Funds Federal Assistance \$0 Other Funds **Total Capital Funds Expended** \$0