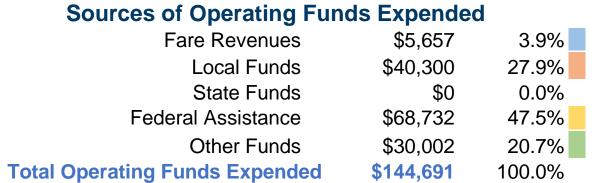

#### **Summary of Operating Expenses (OE)**

\$144,691 Total Operating Expenses

#### **Sources of Capital Funds Expended**

Fare Revenues \$0 Local Funds State Funds Federal Assistance \$0 Other Funds **Total Capital Funds Expended** \$0