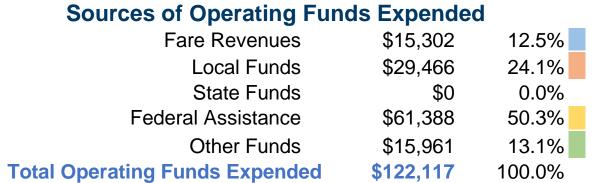

#### **Financial Information**

#### **Summary of Operating Expenses (OE)**

\$122,117 Total Operating Expenses