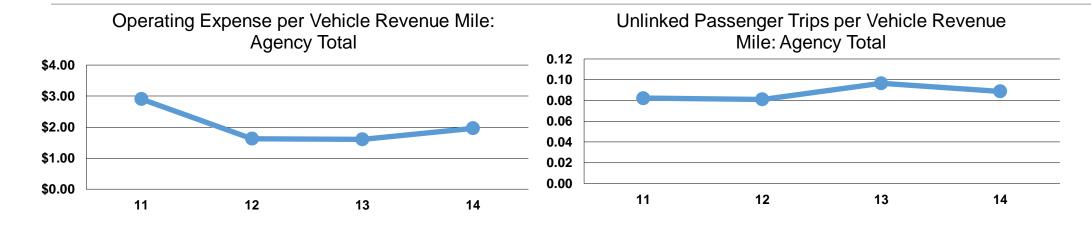

#### **Performance Measures**

#### **Service Efficiency**

|                 | Operating Expenses per | Operating Expenses per<br>Vehicle Revenue Hour |  |
|-----------------|------------------------|------------------------------------------------|--|
| Mode            | Vehicle Revenue Mile   |                                                |  |
| Demand Response | \$1.96                 | \$24.61                                        |  |
| Total           | \$1.96                 | \$24.61                                        |  |

### **Service Effectiveness**

|                        | Operating Expenses per Unlinked | Unlinked Trips per<br>Vehicle Revenue | Unlinked Trips per<br>Vehicle Revenue |  |  |  |
|------------------------|---------------------------------|---------------------------------------|---------------------------------------|--|--|--|
| Mode                   | Passenger Trip                  | Mile                                  | Hour                                  |  |  |  |
| <b>Demand Response</b> | \$15.84                         | 0.1                                   | 1.6                                   |  |  |  |
| Total                  | \$15.84                         | 0.1                                   | 1.6                                   |  |  |  |