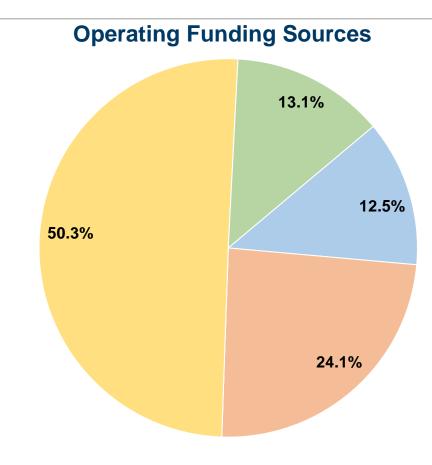

#### **Financial Information**

#### **Summary of Operating Expenses (OE)**

\$122,117 Total Operating Expenses