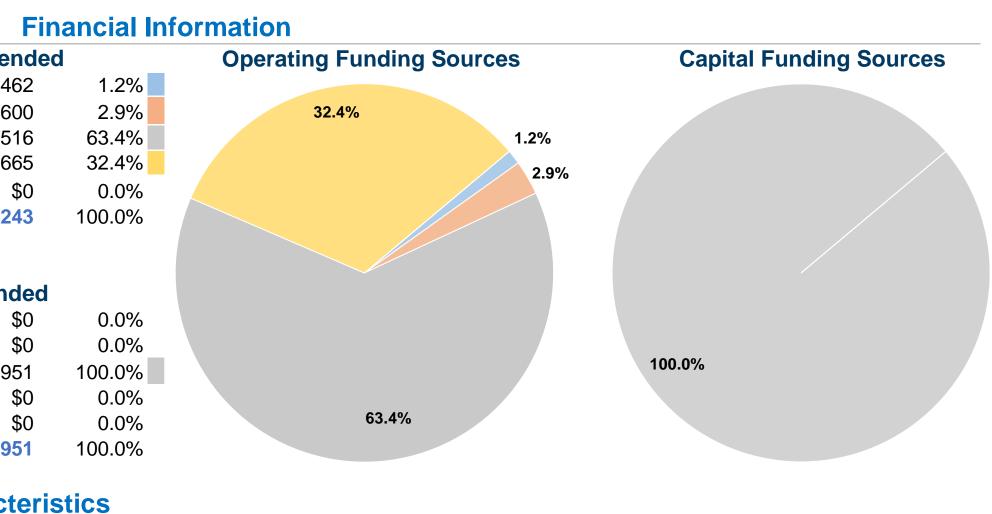

## Sources of Operating Funds Expended Fare Revenues \$58,462 Local Funds \$139,600 State Funds \$3,003,516 Federal Assistance \$1,535,665

Other Funds\$0Total Operating Funds Expended\$4,737,243

### **Sources of Capital Funds Expended**

| Fare Revenues                | \$0       |
|------------------------------|-----------|
| Local Funds                  | \$0       |
| State Funds                  | \$145,951 |
| Federal Assistance           | \$0       |
| Other Funds                  | \$0       |
| Total Capital Funds Expended | \$145,951 |