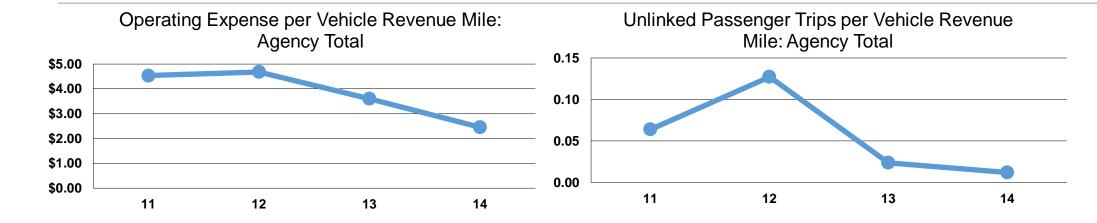

#### **Service Efficiency**

|                 | Operating Expenses per | Operating Expenses per |                 |  |
|-----------------|------------------------|------------------------|-----------------|--|
| Mode            | Vehicle Revenue Mile   | Vehicle Revenue Hour   | Mode            |  |
| Demand Response | \$2.45                 | \$43.54                | Demand Response |  |
| Total           | \$2.45                 | \$43.54                | Total           |  |

#### **Service Effectiveness**

|                 | Operating Expenses per Unlinked | Unlinked Trips per<br>Vehicle Revenue | Unlinked Trips per<br>Vehicle Revenue<br>Hour |  |
|-----------------|---------------------------------|---------------------------------------|-----------------------------------------------|--|
| Mode            | Passenger Trip                  | Mile                                  |                                               |  |
| Demand Response | \$109.85                        | 0.0                                   | 0.4                                           |  |
| Total           | \$109.85                        | 0.0                                   | 0.4                                           |  |