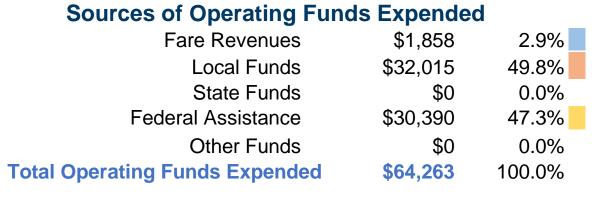

#### **Summary of Operating Expenses (OE)**

\$64,263 Total Operating Expenses

#### **Sources of Capital Funds Expended**

Fare Revenues \$0 Local Funds State Funds Federal Assistance \$0 Other Funds **Total Capital Funds Expended** \$0