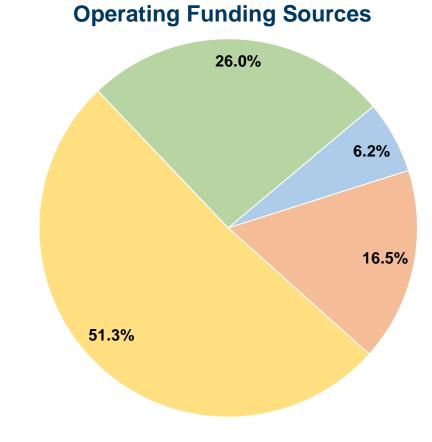

## Financial Information Sources of Operating Funds Expended

# Fare Revenues \$18,994 6.2% Local Funds \$50,674 16.5% State Funds \$0 0.0% Federal Assistance \$157,116 51.3%

Other Funds \$79,628 26.0% **Total Operating Funds Expended** \$306,412 100.0%