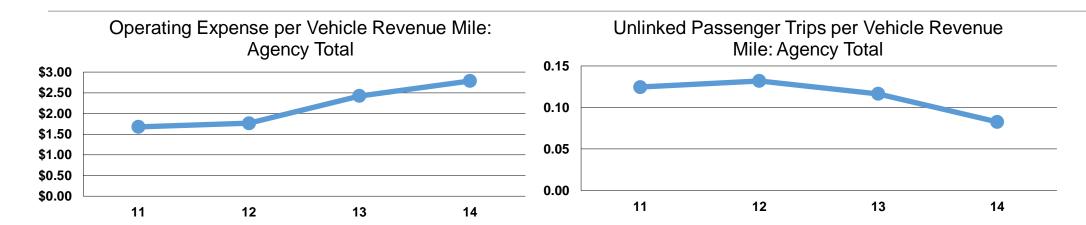

#### **Service Efficiency**

|                 | Operating Expenses per | Operating Expenses per | Mode        |  |
|-----------------|------------------------|------------------------|-------------|--|
| Mode            | Vehicle Revenue Mile   | Vehicle Revenue Hour   |             |  |
| Demand Response | \$2.78                 | \$61.04                | Demand Resp |  |
| Total           | \$2.78                 | \$61.04                | Total       |  |

#### **Service Effectiveness**

| ode            | Operating Expenses<br>per Unlinked<br>Passenger Trip | Unlinked Trips per<br>Vehicle Revenue<br>Mile | Unlinked Trips per<br>Vehicle Revenue<br>Hour |
|----------------|------------------------------------------------------|-----------------------------------------------|-----------------------------------------------|
| emand Response | \$21.72                                              | 0.1                                           | 2.8                                           |
| otal           | \$21.72                                              | 0.1                                           | 2.8                                           |