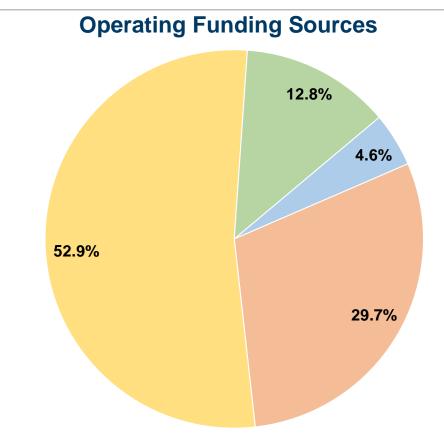

#### **Summary of Operating Expenses (OE)**

\$1,184,833 **Total Operating Expenses** 

#### **Sources of Capital Funds Expended**

Fare Revenues \$0 Local Funds State Funds Federal Assistance \$0 Other Funds **Total Capital Funds Expended** \$0