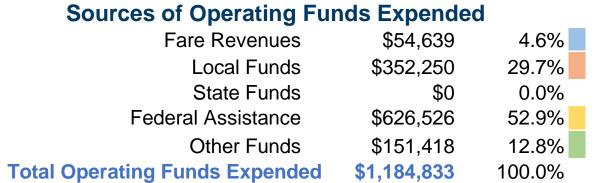

#### **Summary of Operating Expenses (OE)**

\$1,184,833 **Total Operating Expenses** 

#### **Sources of Capital Funds Expended**

Fare Revenues \$0 Local Funds State Funds Federal Assistance \$0 Other Funds **Total Capital Funds Expended** \$0