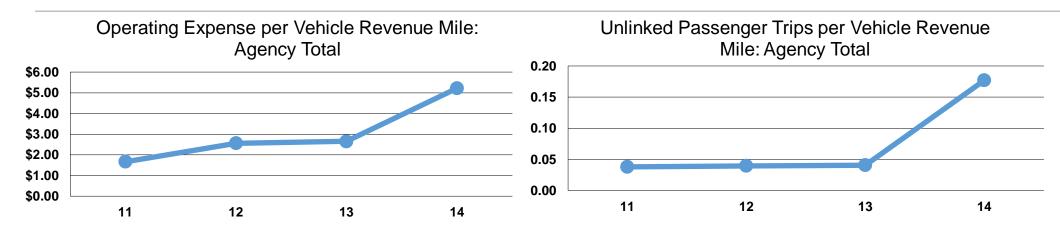

#### **Service Efficiency**

|                 | Operating Expenses per | Operating Expenses per |  |
|-----------------|------------------------|------------------------|--|
| Mode            | Vehicle Revenue Mile   | Vehicle Revenue Hour   |  |
| Demand Response | \$2.06                 | \$39.27                |  |
| Total           | \$2.06                 | \$39.27                |  |

## **Service Effectiveness**

|                 | Operating Expenses per Unlinked | Unlinked Trips per<br>Vehicle Revenue | Unlinked Trips per<br>Vehicle Revenue |  |
|-----------------|---------------------------------|---------------------------------------|---------------------------------------|--|
| Mode            | Passenger Trip                  | Mile                                  | Hour                                  |  |
| Demand Response | \$19.61                         | 0.1                                   | 2.0                                   |  |
| Total           | \$19.61                         | 0.1                                   | 2.0                                   |  |