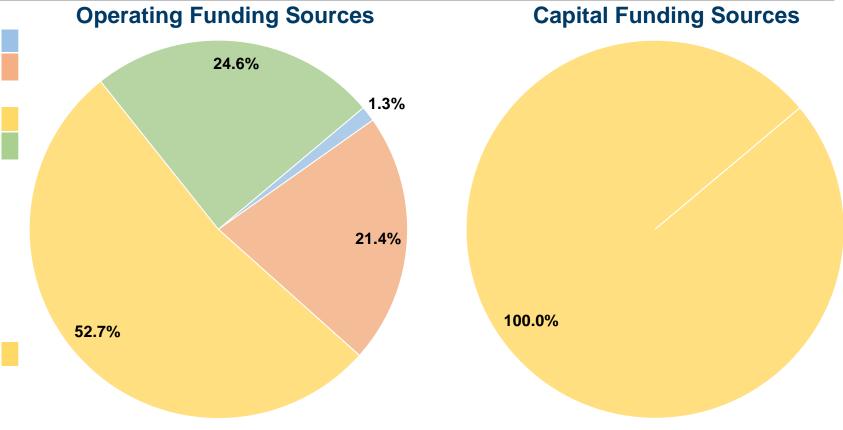

#### **Summary of Operating Expenses (OE)**

\$323,981 Total Operating Expenses

#### **Sources of Capital Funds Expended**

Fare Revenues 0.0% \$0 Local Funds 0.0% State Funds \$0 0.0% 100.0% \$28,689 Federal Assistance Other Funds \$0 0.0% **Total Capital Funds Expended** 100.0% \$28,689