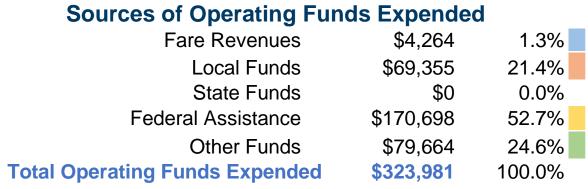

#### **Summary of Operating Expenses (OE)**

\$323,981 Total Operating Expenses

#### **Sources of Capital Funds Expended**

Fare Revenues 0.0% \$0 Local Funds 0.0% State Funds \$0 0.0% 100.0% \$28,689 Federal Assistance Other Funds \$0 0.0% **Total Capital Funds Expended** 100.0% \$28,689