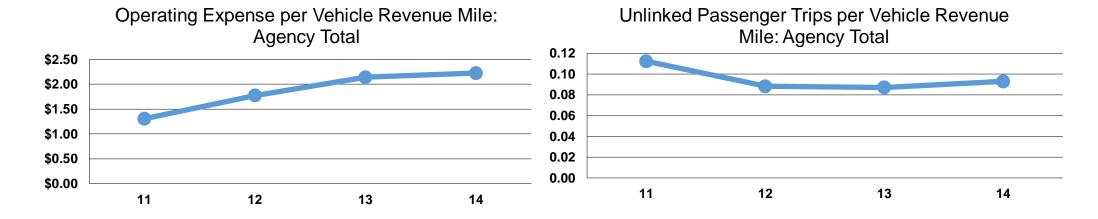

#### **Service Efficiency**

Mode Vehicle Revenue Mile Vehicle Revenue Hour

Demand Response \$2.23 \$24.36

Total \$24.36

# Service Effectiveness

**Operating Expenses Unlinked Trips per Unlinked Trips per Vehicle Revenue** per Unlinked **Vehicle Revenue Passenger Trip** Mode Mile Hour **Demand Response** \$23.98 0.1 1.0 \$23.98 0.1 **Total** 1.0