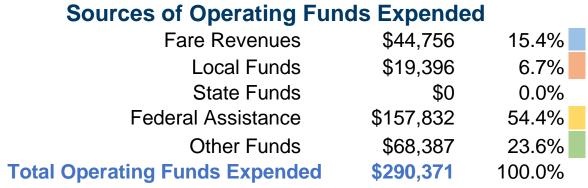

#### **Summary of Operating Expenses (OE)**

**\$290,371 Total Operating Expenses** 

#### **Financial Information**