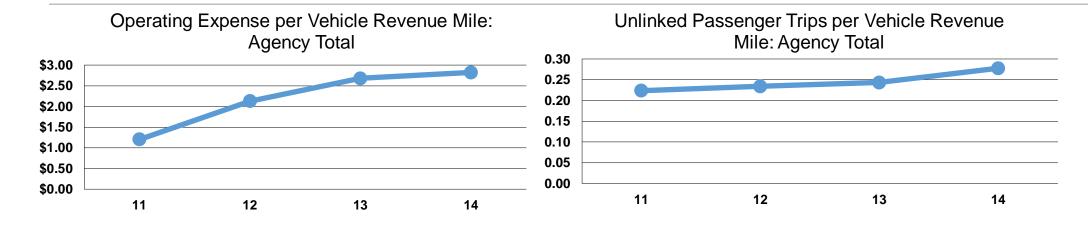

#### **Performance Measures**

#### **Service Efficiency**

|                 | Operating Expenses per | Operating Expenses per |  |
|-----------------|------------------------|------------------------|--|
| Mode            | Vehicle Revenue Mile   | Vehicle Revenue Hour   |  |
| Demand Response | \$2.82                 | \$36.04                |  |
| Total           | \$2.82                 | \$36.04                |  |

# **Service Effectiveness**

| Mode            | Operating Expenses<br>per Unlinked<br>Passenger Trip | Unlinked Trips per<br>Vehicle Revenue<br>Mile | Unlinked Trips per<br>Vehicle Revenue<br>Hour |
|-----------------|------------------------------------------------------|-----------------------------------------------|-----------------------------------------------|
| Demand Response | \$7.70                                               | 0.4                                           | 4.7                                           |
| Total           | \$7.70                                               | 0.4                                           | 4.7                                           |