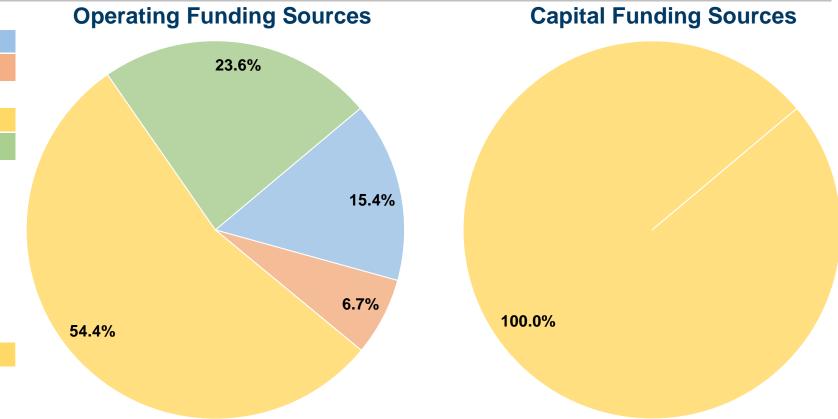

#### **Summary of Operating Expenses (OE)**

**\$290,371 Total Operating Expenses** 

#### **Financial Information**

#### **Sources of Capital Funds Expended**

0.0% Fare Revenues \$0 0.0% Local Funds State Funds 0.0% Federal Assistance 100.0% \$53,381 \$0 0.0% Other Funds **Total Capital Funds Expended** \$53,381 100.0%