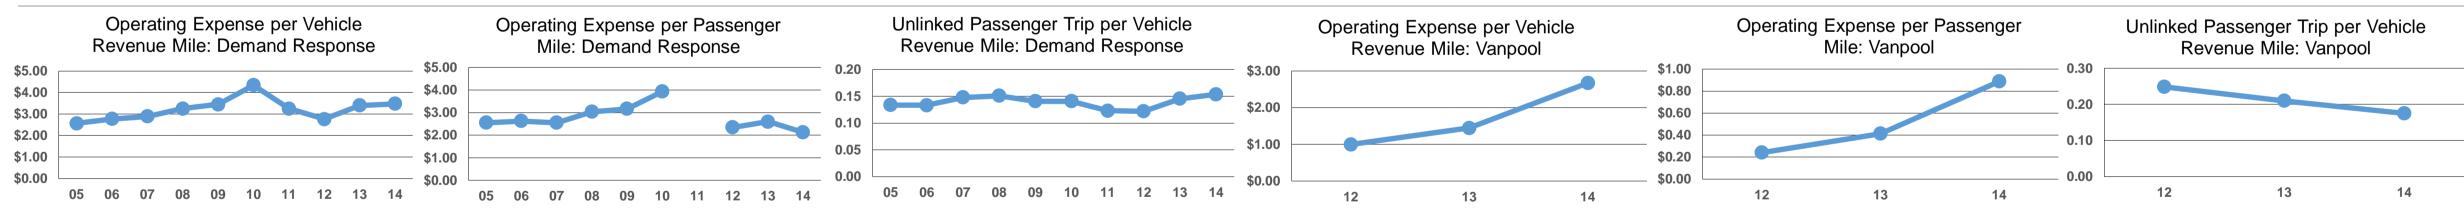

| Performance Measures   | Service Efficiency     |                        |  |  |  |
|------------------------|------------------------|------------------------|--|--|--|
|                        | Operating Expenses per | Operating Expenses per |  |  |  |
| Mode                   | Vehicle Revenue Mile   | Vehicle Revenue Hour   |  |  |  |
| Demand Response        | \$3.49                 | \$54.64                |  |  |  |
| Demand Response - Taxi | \$1.59                 | \$41.85                |  |  |  |
| Vanpool                | \$2.67                 | \$77.66                |  |  |  |
| Total                  | \$3.28                 | \$55.05                |  |  |  |

# Service Effectiveness

|                       | Service Effectiveness  |                         |                      |                      |  |  |  |  |  |
|-----------------------|------------------------|-------------------------|----------------------|----------------------|--|--|--|--|--|
|                       | Operating Expenses per | Operating Expenses per  | Unlinked Trips per   | Unlinked Trips per   |  |  |  |  |  |
| Mode                  | Passenger Mile         | Unlinked Passenger Trip | Vehicle Revenue Mile | Vehicle Revenue Hour |  |  |  |  |  |
| Demand Response       | \$2.13                 | \$22.68                 | 0.2                  | 2.4                  |  |  |  |  |  |
| Demand Response - Tax | xi \$2.44              | \$50.80                 | 0.0                  | 0.8                  |  |  |  |  |  |
| Vanpool               | \$0.89                 | \$15.24                 | 0.2                  | 5.1                  |  |  |  |  |  |
| Total                 | \$1.96                 | \$22.44                 | 0.1                  | 2.5                  |  |  |  |  |  |