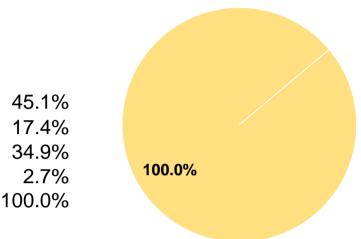

# **Sources of Capital Funds Expended**

| Fare Revenues                       | \$0       | 0.0%   |
|-------------------------------------|-----------|--------|
| Local Funds                         | \$0       | 0.0%   |
| State Funds                         | \$0       | 0.0%   |
| Federal Assistance                  | \$323,011 | 100.0% |
| Other Funds                         | \$0       | 0.0%   |
| <b>Total Capital Funds Expended</b> | \$323,011 | 100.0% |