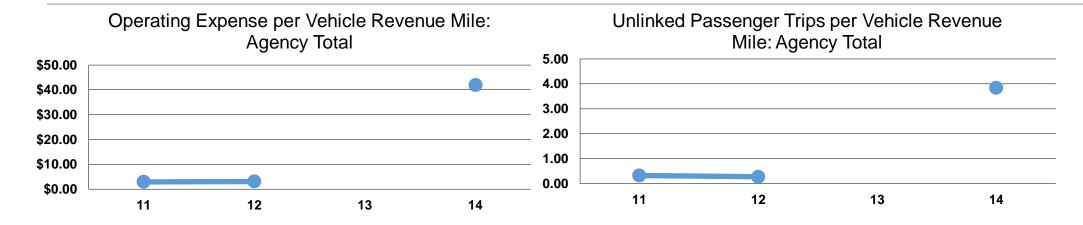

#### **Service Efficiency**

|                 | Operating Expenses per | Operating Expenses per |  |  |
|-----------------|------------------------|------------------------|--|--|
| Mode            | Vehicle Revenue Mile   | Vehicle Revenue Hour   |  |  |
| Demand Response | \$3.47                 | \$43.20                |  |  |
| <b>Total</b>    | \$3.47                 | \$43.20                |  |  |

### **Service Effectiveness**

|                 | Operating Expenses per Unlinked | Unlinked Trips per<br>Vehicle Revenue | Unlinked Trips per<br>Vehicle Revenue |  |
|-----------------|---------------------------------|---------------------------------------|---------------------------------------|--|
| Mode            | Passenger Trip                  | Mile                                  | Hour                                  |  |
| Demand Response | \$10.92                         | 0.3                                   | 4.0                                   |  |
| Total           | \$10.92                         | 0.3                                   | 4.0                                   |  |