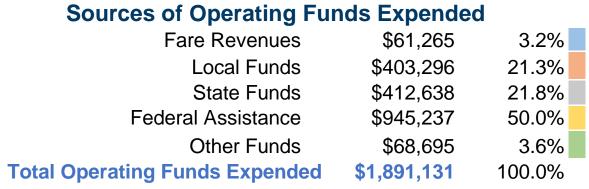

#### **Summary of Operating Expenses (OE)**

\$1,891,131 Total Operating Expenses

#### **Sources of Capital Funds Expended**

| Fare Revenues                       | \$0       | 0.0%   |
|-------------------------------------|-----------|--------|
| Local Funds                         | \$22,400  | 10.1%  |
| State Funds                         | \$31,145  | 14.1%  |
| Federal Assistance                  | \$167,449 | 75.8%  |
| Other Funds                         | \$0       | 0.0%   |
| <b>Total Capital Funds Expended</b> | \$220,994 | 100.0% |
|                                     |           |        |