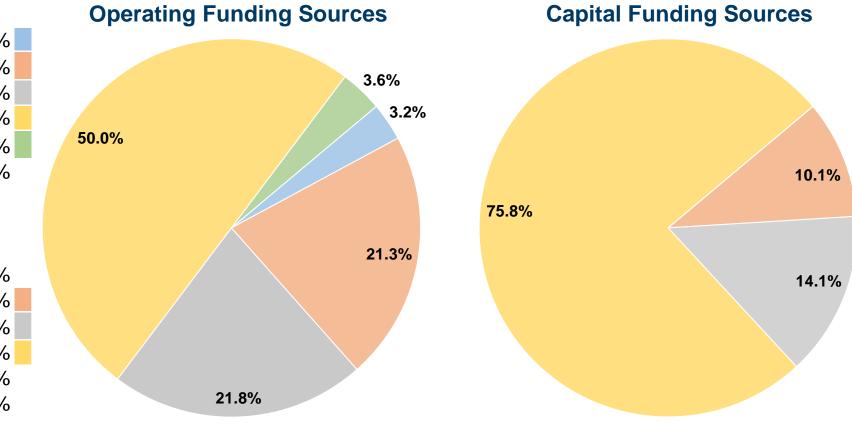

#### **Summary of Operating Expenses (OE)**

\$1,891,131 Total Operating Expenses

#### **Sources of Capital Funds Expended**

| Fare Revenues                       | \$0       | 0.0%   |
|-------------------------------------|-----------|--------|
| Local Funds                         | \$22,400  | 10.1%  |
| State Funds                         | \$31,145  | 14.1%  |
| Federal Assistance                  | \$167,449 | 75.8%  |
| Other Funds                         | \$0       | 0.0%   |
| <b>Total Capital Funds Expended</b> | \$220,994 | 100.0% |
|                                     |           |        |