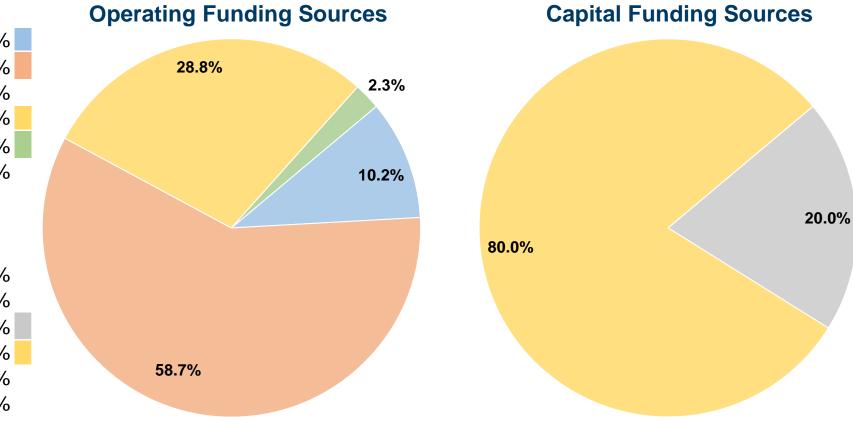

#### **Summary of Operating Expenses (OE)**

\$1,981,465 **Total Operating Expenses** 

#### **Sources of Capital Funds Expended**

Fare Revenues 0.0% \$0 0.0% Local Funds \$27,015 20.0% State Funds 80.0% \$108,059 Federal Assistance \$0 0.0% Other Funds **Total Capital Funds Expended** \$135,074 100.0%