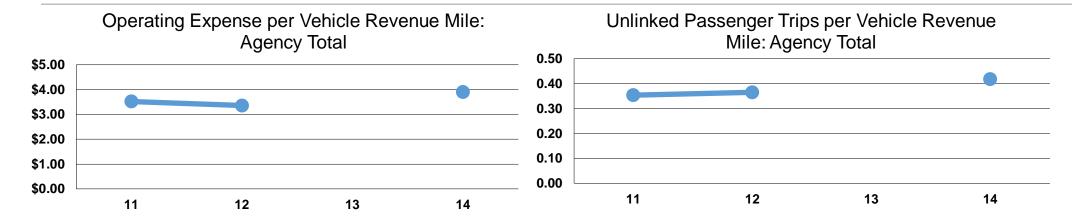

#### **Service Efficiency**

| Mode            | Operating Expenses per<br>Vehicle Revenue Mile | Operating Expenses per<br>Vehicle Revenue Hour |
|-----------------|------------------------------------------------|------------------------------------------------|
| Demand Response | \$3.90                                         | \$94.45                                        |
| Bus             | \$3.90                                         | \$94.44                                        |
| Total           | \$3.90                                         | \$94.44                                        |

#### **Service Effectiveness**

|                 | Operating Expenses per Unlinked | Unlinked Trips per<br>Vehicle Revenue | Unlinked Trips per<br>Vehicle Revenue |
|-----------------|---------------------------------|---------------------------------------|---------------------------------------|
| Mode            | Passenger Trip                  | Mile                                  | Hour                                  |
| Demand Response | \$9.34                          | 0.4                                   | 10.1                                  |
| Bus             | \$9.34                          | 0.4                                   | 10.1                                  |
| Total           | \$9.34                          | 0.4                                   | 10.1                                  |