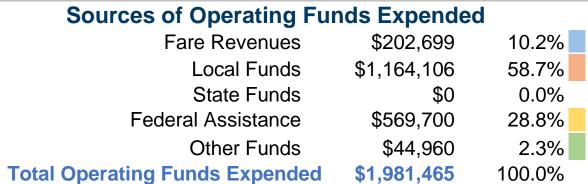

#### **Summary of Operating Expenses (OE)**

\$1,981,465 **Total Operating Expenses** 

#### **Sources of Capital Funds Expended**

Fare Revenues 0.0% \$0 0.0% Local Funds \$27,015 20.0% State Funds 80.0% \$108,059 Federal Assistance \$0 0.0% Other Funds **Total Capital Funds Expended** \$135,074 100.0%