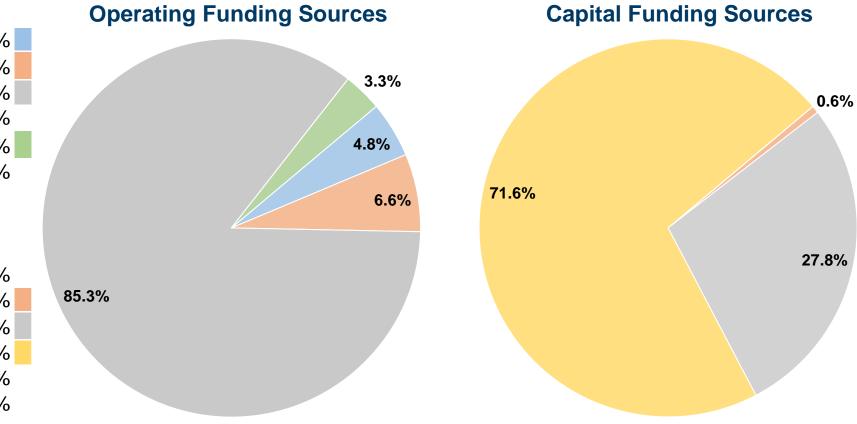

#### **Sources of Capital Funds Expended**

| •                            |          |        |
|------------------------------|----------|--------|
| Fare Revenues                | \$0      | 0.0%   |
| Local Funds                  | \$74     | 0.6%   |
| State Funds                  | \$3,225  | 27.8%  |
| Federal Assistance           | \$8,309  | 71.6%  |
| Other Funds                  | \$0      | 0.0%   |
| Total Capital Funds Expended | \$11,608 | 100.0% |