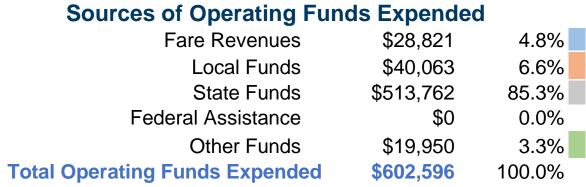

#### **Summary of Operating Expenses (OE)**

\$602,596 Total Operating Expenses

#### **Financial Information**

Mode

Bus

**Total** 