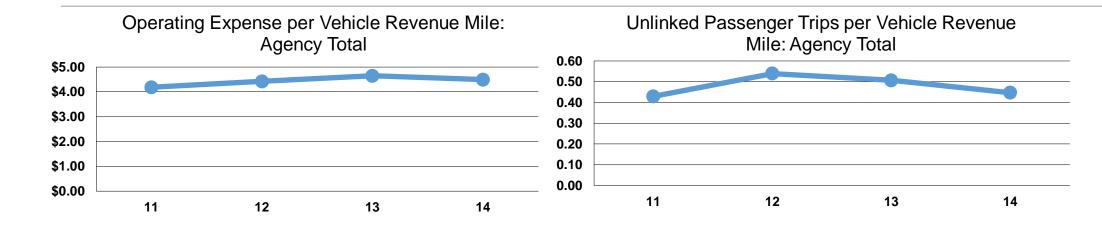

#### Service Efficiency

| Operating Expenses per Vehicle Revenue Mile | Operating Expenses per<br>Vehicle Revenue Hour |
|---------------------------------------------|------------------------------------------------|
| \$4.49                                      | \$55.56                                        |
| \$4.49                                      | \$55.56                                        |

# **Service Effectiveness**

| Operating Expenses | Unlinked Trips per | Unlinked Trips per |
|--------------------|--------------------|--------------------|
| per Unlinked       | Vehicle Revenue    | Vehicle Revenue    |
| Passenger Trip     | Mile               | Hour               |
| \$10.04            | 0.4                | 5.5                |
| \$10.04            | 0.4                | 5.5                |