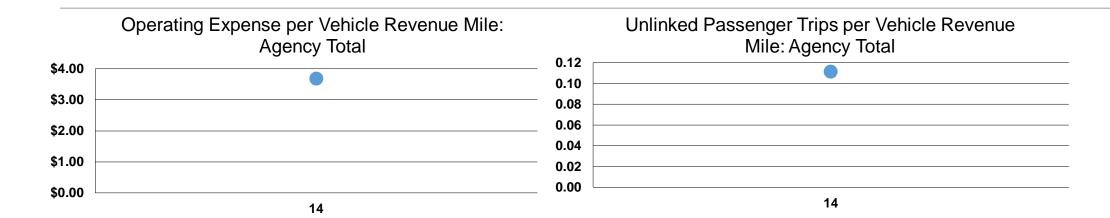

## **Service Efficiency**

| Operating Expenses per<br>Vehicle Revenue Mile | Operating Expenses per<br>Vehicle Revenue Hour | Mode            | Operating Expenses<br>per Unlinked<br>Passenger Trip |
|------------------------------------------------|------------------------------------------------|-----------------|------------------------------------------------------|
| \$3.52                                         | \$88.02                                        | Demand Response | \$23.83                                              |
| \$3.96                                         | \$64.25                                        | Bus             | \$12.70                                              |
| \$3.68                                         | \$77.05                                        | Total           | \$17.82                                              |