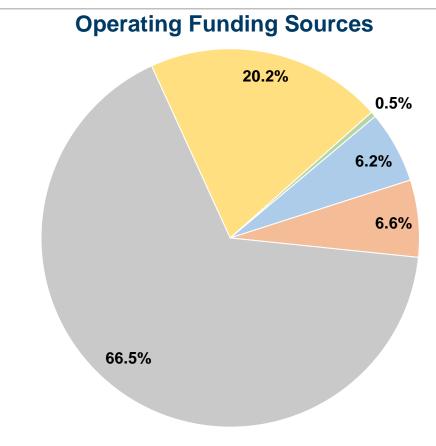

## **Sources of Capital Funds Expended**

**Total Operating Funds Expended** 

Fare Revenues \$0 Local Funds State Funds \$0 Federal Assistance \$0 \$0 Other Funds **Total Capital Funds Expended** \$0

**Service Effectiveness** 