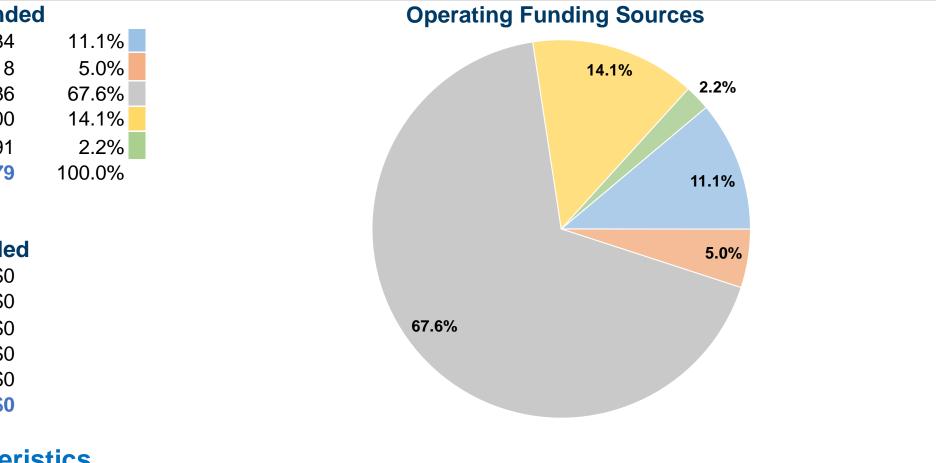

## Sources of Operating Funds Expended Fare Revenues \$213,284 Local Funds \$95,918 State Funds \$1,295,686 Federal Assistance \$271,000 Other Funds \$41,491

Total Operating Funds Expended\$1,917,379