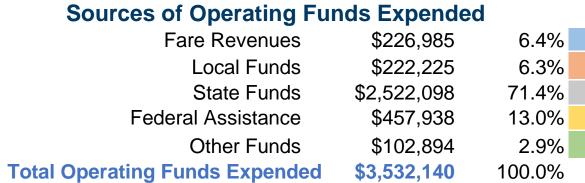

# **Summary of Operating Expenses (OE)**

**\$3,532,140 Total Operating Expenses** 

# **Financial Information**