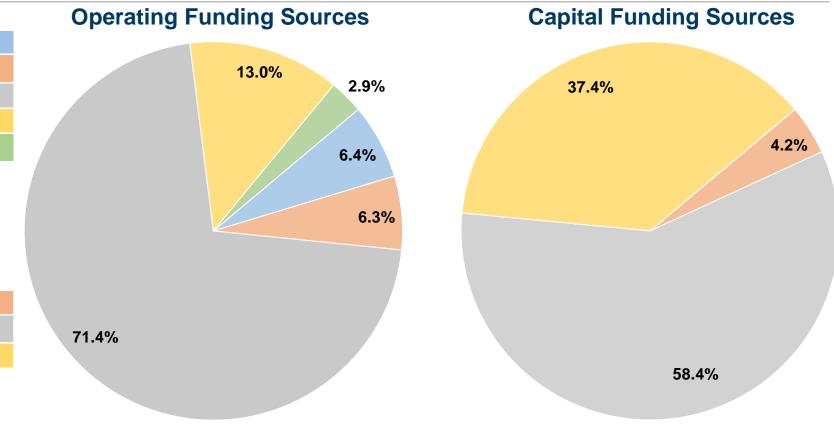

# **Financial Information**

# **Sources of Capital Funds Expended**

Fare Revenues 0.0% 4.2% Local Funds \$20,409 58.4% State Funds \$281,169 Federal Assistance 37.4% \$180,000 \$0 0.0% Other Funds **Total Capital Funds Expended** \$481,578 100.0%