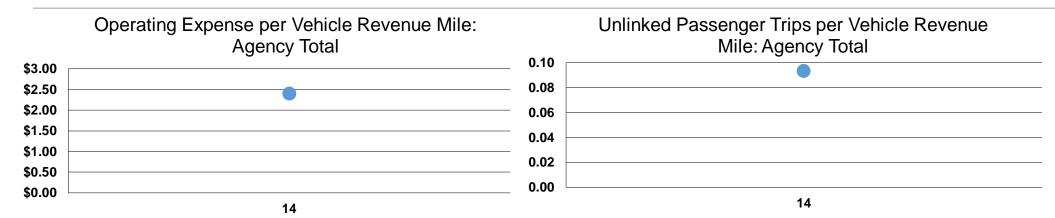

#### **Performance Measures**

# **Service Efficiency**

| Mode            | Operating Expenses per Vehicle Revenue Mile | Operating Expenses per<br>Vehicle Revenue Hour |
|-----------------|---------------------------------------------|------------------------------------------------|
| Demand Response | \$2.35                                      | \$60.18                                        |
| Bus             | \$2.52                                      | \$55.21                                        |
| Total           | \$2.40                                      | \$58.52                                        |

### **Service Effectiveness**

| Mode                   | Operating Expenses<br>per Unlinked<br>Passenger Trip | Unlinked Trips per<br>Vehicle Revenue<br>Mile | Unlinked Trips per<br>Vehicle Revenue<br>Hour |
|------------------------|------------------------------------------------------|-----------------------------------------------|-----------------------------------------------|
| <b>Demand Response</b> | \$37.32                                              | 0.1                                           | 1.6                                           |
| Bus                    | \$8.10                                               | 0.3                                           | 6.8                                           |
| Total                  | \$17.48                                              | 0.1                                           | 3.3                                           |