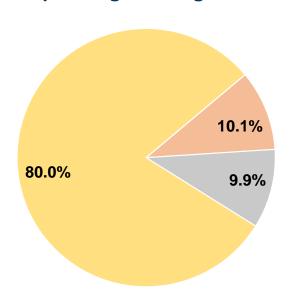

## **Financial Information**

| Sources of Operating Funds Expended   |           |        |
|---------------------------------------|-----------|--------|
| Fare Revenues                         | \$0       | 0.0%   |
| Local Funds                           | \$13,225  | 10.1%  |
| State Funds                           | \$12,996  | 9.9%   |
| Federal Assistance                    | \$104,883 | 80.0%  |
| Other Funds                           | \$0       | 0.0%   |
| <b>Total Operating Funds Expended</b> | \$131,104 | 100.0% |

### **Operating Funding Sources**