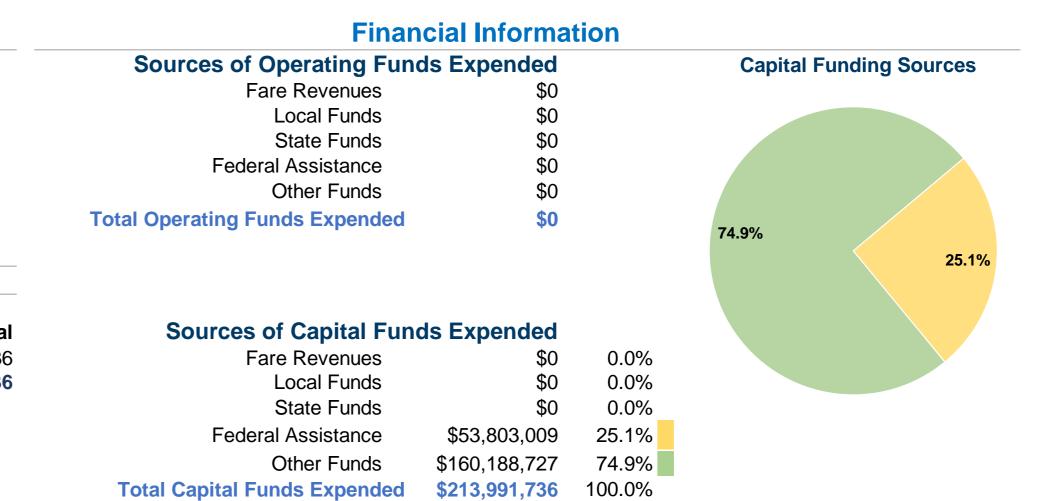

## **Modal Information**

|            | Uses of Capital Funds |                       |                         |               |               |
|------------|-----------------------|-----------------------|-------------------------|---------------|---------------|
| Mode       | Revenue<br>Vehicles   | Systems and Guideways | Facilities and Stations | Other         | Total         |
| Heavy Rail | \$13,924,515          | \$24,075,078          | \$25,785,727            | \$150,206,416 | \$213,991,736 |
| Total      | \$13,924,515          | \$24,075,078          | \$25,785,727            | \$150,206,416 | \$213,991,736 |