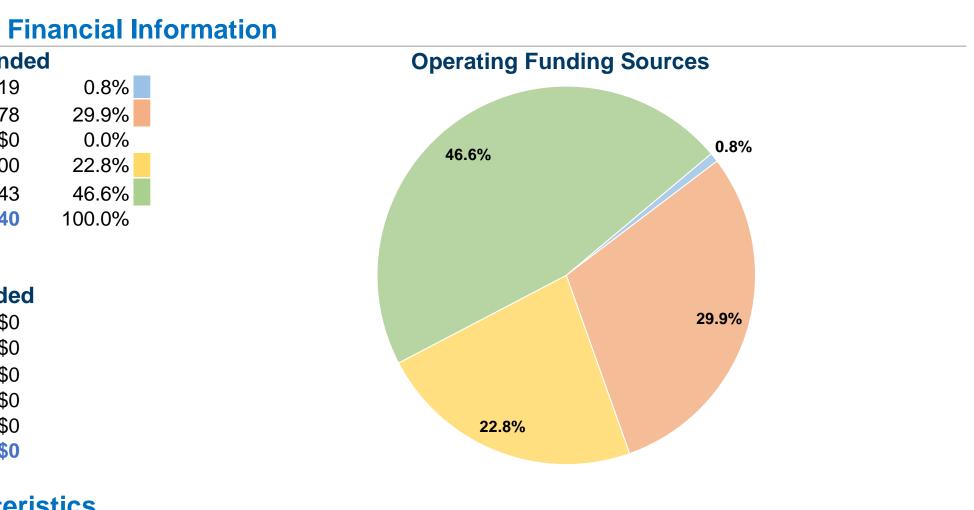

**General Information** 

2014 Annual Agency Profile

| Mode Operated Transportation Expenses Revenues Funds Trips Revenue Miles Revenue Hiles   Bus 8 - \$638,240 \$5,019 \$0 20,356 234,432 11   Performance Measures 8 - \$638,240 \$5,019 \$0 20,356 234,432 11   Performance Measures Service Efficiency Service Efficiency Service Efficiency Operating Expenses per<br>Per Unlinked Trips per<br>Vehicle Revenue Mile Vehicle Revenue Hour Mode Passenger Trip Unlinked Trips per<br>Vehicle Revenue Mile Unlinked Trips per<br>Vehicle Revenue Mile Unlinked Trips per<br>Vehicle Revenue Mile 0.1 Vehicle Revenue Mile Vehicle Revenue<br>Mile: Agency Total S31.35 0.1   Operating Expense per Vehicle Revenue Mile:<br>Agency Total 0.0 Total \$31.35 0.1 Vehicle Revenue<br>Mile: Agency Total                                                                                                                                                                                                                                                                                                                                                                                                                                                                                                                                                                                                                                                                                                                                                                                                                                                                                                                                                                                                                                                                                                                                                                                                                                                                                                                                                                                                                                                                                                                                                                                                                                                                                                                                                                                                                                                                                                                                                                                                                                                                         |                                             | mation                |                             |                  |             |            |                    |                     |                   |  |
|----------------------------------------------------------------------------------------------------------------------------------------------------------------------------------------------------------------------------------------------------------------------------------------------------------------------------------------------------------------------------------------------------------------------------------------------------------------------------------------------------------------------------------------------------------------------------------------------------------------------------------------------------------------------------------------------------------------------------------------------------------------------------------------------------------------------------------------------------------------------------------------------------------------------------------------------------------------------------------------------------------------------------------------------------------------------------------------------------------------------------------------------------------------------------------------------------------------------------------------------------------------------------------------------------------------------------------------------------------------------------------------------------------------------------------------------------------------------------------------------------------------------------------------------------------------------------------------------------------------------------------------------------------------------------------------------------------------------------------------------------------------------------------------------------------------------------------------------------------------------------------------------------------------------------------------------------------------------------------------------------------------------------------------------------------------------------------------------------------------------------------------------------------------------------------------------------------------------------------------------------------------------------------------------------------------------------------------------------------------------------------------------------------------------------------------------------------------------------------------------------------------------------------------------------------------------------------------------------------------------------------------------------------------------------------------------------------------------------------------------------------------------------------------------------------------------------|---------------------------------------------|-----------------------|-----------------------------|------------------|-------------|------------|--------------------|---------------------|-------------------|--|
| Service Supplied<br>23/.432 Annual Vehicle Revenue Miles (VRM)<br>10.131 Annual Vehicle September<br>10.131 Annual Vehicle Revenue Miles (VRM)<br>10.131 Annual Ve                                                                                                                                                                                                                                                                                                                                                                                                                                                                                                                                                                                             |                                             |                       | Sources o                   | of Operating Fur | nds Expende | b          | Operat             | ing Funding Sources |                   |  |
| 20,356 Annual Unlinked Trips (UPT) State Funds \$00,006<br>Federal Assistance \$16,500, 22,84<br>Unlinked Revenue Miles (VRM)<br>10,131 Annual Vehicle Revenue Miles (VRM)<br>NTDID: 2R02/0960<br>Reporter Type: Rural General Public Transk<br>Vehicles Operated<br>at Maximum Sarvice<br>Mode Operated Transportation Expenses Price<br>Bus 8<br>10 State Funds S5,019<br>10 State S2,72<br>10 State Funds S5,019<br>10 State State Funds S0<br>10 State S5,019<br>10 State Stat                                                                                                                                                                                                                                                                                                                                                                                                                                                                                                                                      |                                             |                       | F                           | are Revenues     | \$5,019     | 0.8%       |                    |                     |                   |  |
| Federal Assistance \$514.500 \$22.8%   Other Funds \$227.143 46.6% 46.6% Converting Expenses   234.432 Annual Vehicle Revenue Miles (VRM)   Sources of Capital Funds Expended   Sources of Capital Characteristics   Operation Characteristics   Operating Expenses   Source Efficiency   Service Efficiency   Operating Expenses por<br>Vahicle Revenue Mile   Service Efficiency   Operating Expenses por<br>Vahicle Revenue Mile <th< td=""><td>Service Consumption</td><td></td><td></td><td>Local Funds</td><td>\$190,778</td><td>29.9%</td><td></td><td></td><td></td></th<>                                                                                                                                                                                                                                                                                                                                                                                                                                                                                                                                                                                                                                                                                                                                                                                                                                                                                                                                                                                                                                                                                                                                                                                                                                                                                                                                                                                                                                                                                                                                                                                                                                                                                                                 | Service Consumption                         |                       |                             | Local Funds      | \$190,778   | 29.9%      |                    |                     |                   |  |
| Service Supplied<br>234.32 Annual Vehicle Revenue Miles (VRM)<br>10,131 Annual Vehicle Revenue Miles (VRM)<br>10,131 Annual Vehicle Revenue Miles (VRM)<br>10,131 Annual Vehicle Revenue Miles (VRM)<br>Summary of Operating Expenses (OE)<br>Sources of Capital Funds Expended<br>Sources of Capital Annual Vehicle Annual Vehicle Annual Vehicle<br>Expenses<br>Prints Trips Revenue Miles<br>Protective Processes<br>Service Efficiency<br>Mode<br>Sources Ficiency<br>Service Efficiency<br>Mode<br>Sources Source Source Source Source Sources<br>Nodel Sources of Capital Annual Vehicle Annual Vehicle Annual Vehicle<br>Sources of Capital Annual Vehicle Annual Vehicle Annual Vehicle Annual Vehicle Annual Vehicle Annual Vehicle Revenue<br>Service Efficiency<br>Mode<br>Service Efficiency<br>Coperating Expenses per<br>Vehicle Revenue Mile<br>Source Source Sou                                                                                                                                                                                                                                                                                                                                                                                                                                                                                                                                                                                                               | 20,356 Annual Unlinked Trips (UPT)          |                       |                             | State Funds      | \$0         | 0.0%       | 16 6%              | 0.8%                | /<br>0            |  |
| 234,322 Annual Vehicle Revenue Miles (VRM)<br>10,131 Annual Vehicle Revenue Miles (VRM)<br>Summary of Operating Expenses (OE)<br>\$333,240 Total Operating Expenses<br>Database Information<br>NTDI: 2R02-20960<br>Reporter Type: Rural General Public Transit<br>Operation Characteristics<br>Operation Characteristics<br>Operating Expenses Performance Measures<br>Service Efficiency<br>Operating Expenses per<br>Vehicle Revenue Mile:<br>S2:72<br>S6:300<br>Operating Expenses per<br>Vehicle Revenue Mile:<br>Agency Total<br>Operating Expenses per<br>Vehicle Revenue Mile:<br>S2:72<br>S6:300<br>Color S0:30<br>Color                                                                                                                                                                                                                                                                                                                                                                                                                                                                       |                                             |                       | Fede                        | eral Assistance  | \$145,300   | 22.8%      | 40.07              |                     |                   |  |
| 10,131 Annual Vehicle Revenue Hours (VRH)     Summary of Operating Expenses (DE)<br>\$858,240 Total Operating Expenses<br>NTDID: 2R02-20980<br>Reporter Type: Rural General Public Transit   Sources of Capital Funds Expended<br>Sources of Capital Funds Sou<br>Diar Funds Sou<br>Diar Funds Sou<br>Total Capital Funds Expended Sources of Capital Funds Expenses Revenues Sources of Capital Annual Unlinked Revenue Hiles Revenue Hiles Sources of Capital Annual Unlinked Revenue Hiles Revenue Hiles Sources of Capital Annual Unlinked Revenue Hiles Sources of Capital Sources of Capital Annual Unlinked Revenue Hiles Revenue Hiles Sources of Capital Annual Unlinked Revenue Hiles Revenue Hiles Sources of Sources of Sources Revenues Sources Survice Efficiency   Sources of Capital Annual Unlinked Revenue Hiles Revenue Hiles Revenue Hiles Sources of Capital Annual Unlinked Trips per Unlinked Revenue Hile Sources Survice Efficiency   Service Efficiency Unlinked Trips per Unlinked Revenue Mile Source So                                                                                                                                                                                                                                                                                                                                                                                                                                                                                                                                                                                                                                                                                                                                                                           | Service Supplied                            |                       | Other Funds                 |                  | \$297,143   | 46.6%      |                    |                     |                   |  |
| Summary of Operating Expenses (OE)<br>Se38,240 Total Operating Expenses<br>Database Information<br>NTDD: 2502:20900<br>Reporter Type: Rural General Public Transit<br>Operating Expenses<br>Reporter Type: Rural General Public Transit<br>Operating Expenses<br>Vehicles Operated<br>Transportation<br>Bus<br>Total Capital Funds<br>So<br>Total So<br>So<br>Total So<br>So<br>So<br>So<br>So<br>So<br>So<br>So<br>So<br>So                                                                                                                                                                                                                                                                                                                                                                                                                                                                                                                                                                                                                                                                                                                                                                                                                                                                                                                                                                                                                                                                                                                                                                                                                                                                                                                                                                                                                                                                                                                                                                                                                                                                                                                                                              |                                             |                       | Total Operating F           | unds Expended    | \$638,240   | 100.0%     |                    |                     |                   |  |
| \$638,240 Total Operating Expenses Fare Revenues \$0<br>Local Funds \$0<br>State F                                                                                                                                                                                                                                                                                                                                                                                                                                                                                                                                                                                                                                                                                                                                                                                                                                                                                                                                                                                                                                                                                                                                                                                                                                                                                                                                                                                             | 10,131 Annual Vehicle                       | e Revenue Hours (VRH) |                             |                  |             |            |                    |                     |                   |  |
| Detailse Information<br>NDD:: 28.02-20930<br>Reporter Type: Rural General Public Transit Local Funds S0<br>State Funds   Operation Characteristics Modal Characteristics   Operation Characteristics Vehicles Operated<br>at Maximum Service Modal Characteristics   Operation Characteristics Vehicles Operated<br>at Maximum Service Annual Vehicle<br>Revenue Miles Annual Vehicle<br>Revenue Miles   Bus 8 - SG38,240 \$5.019 \$0 20.356 234,432 10   Performance Measures Service Efficiency Operating Expenses per<br>Vehicle Revenue Mile Unlinked Pessenger Trip Service Efficiency Service Efficiences Unlinked Trips per<br>Per Unlinked Trips per<br>Vehicle Revenue Mile Unlinked Trips per<br>Vehicle Revenue Mile Unlinked Revenue Mile<br>Revenue Mile   Operating Expense per Vehicle Revenue Mile<br>Agency Total \$27.2 \$63.00 Bus \$31.35 0.1                                                                                                                                                                                                                                                                                                                                                                                                                                                                                                                                                                                                                                                                                                                                                                                                                                                                                                                                                                                                                                                                                                                                                                                                                                                                                                                                                                                                                                                                                                                                                                                                                                                                                                                                                                                                             | Summary of Operating Expenses (OE)          |                       | Sources of Capital Funds Ex |                  |             |            |                    |                     |                   |  |
| Database Information<br>NTDID: 2R02-20990<br>Reporter Type: Rural General Public Transit   State Funds<br>Other Funds<br>S0<br>Total Capital Funds Expended<br>S0   S0<br>Federal Assistance<br>S0<br>Total Capital Funds Expended<br>S0   22%     Modal Characteristics     Operation Characteristics   Vehicles Operated<br>at Maximum Service   Fare<br>Purchased   Uses of Capital<br>Funds   Annual Unlinked<br>Transportation   Annual Vehicle<br>Expenses   Annual Vehicle<br>Revenue Funds   Annual Unlinked<br>Transportation   Annual Vehicle<br>Expenses   Annual Vehicle<br>Revenue Funds   Annual Unlinked<br>Transportation   Annual Vehicle<br>Expenses   Annual Vehicle<br>Revenue Funds   Annual Vehicle<br>Transportation   Annual Vehicle<br>Expenses   Annual Vehicle<br>Revenue Funds   Annual Vehicle<br>Revenue                                                                                                                                                                                                                                                                                                                                                                                                                                                                                                                                                                                                                                                                                                                                                                                                                                                                                                                                                                                                                                                                                                                                                                                                         | \$638,240 Total Operating Expenses          |                       | Fare Revenues               |                  | \$O         |            |                    | 29.9%               |                   |  |
| NTDID:   Reporter Type: Rural General Public Transit   Federal Assistance   So     Operation Characteristics   Vehicles Operated at Maximum Service   Modal Characteristics   Annual Unlinked   Annual Vehicle   Revenue Mile   Annual Vehicle   Revenue Mile   Annual Vehicle   Annual Vehicle   Revenue Mile   Annual Vehicle   Revenue Mile   Annual Vehicle                                                                                                                                                                                                                                                                                                                                                                                                                                                                                                                                                                                                                                                                                                                                                                                                                                                                                                                                                                                                                                                                                                                                                                                                                                                                                                                                                                                                                                                                                                                                                                                                                             |                                             |                       |                             | Local Funds      | \$0         |            |                    |                     |                   |  |
| Reporter Type: Rural General Public Transit      Cher Funds   \$0   22.8%     Model   Operation Characteristics   Vehicles Operated   Annual Vehicle                                                                                                                                                                                                                                                                                                                                                                                                                                                                                                                                                                                                                                                                                                                                                                                                                                                                                                                                                                                                                                                                                                                                                                                                                                                                                                                                                                                                                                                                                                                                                                                                                            | Database Information                        |                       |                             | State Funds      | \$0         |            |                    |                     |                   |  |
| Total Capital Funds Expended \$0   Modal Characteristics   Operation Characteristics   Vehicles Operated<br>at Maximum Service   Directly Purchased   Operated Transportation   Eus 8   38 5038,240   S5,019 \$0   20,356 234,432   Total 8   Performance Measures   Service Efficiency   Operating Expenses per<br>Vehicle Revenue Mile Mode   Operating Expenses per<br>Vehicle Revenue Mile Vehicle Revenue Mile Mode Passenger Trips per Vehicle Revenue<br>Mile: Agency Total Unlinked Passenger Trips per Vehicle Revenue<br>Mile: Agency Total Mode   Operating Expense per Vehicle Revenue Mile Unlinked Passenger Trips per Vehicle Revenue<br>Mile: Agency Total Mode Passenger Trips per Vehicle Revenue<br>Mile: Agency Total                                                                                                                                                                                                                                                                                                                                                                                                                                                                                                                                                                                                                                                                                                                                                                                                                                                                                                                                                                                                                                                                                                                                                                                                                                                                                                                                                                                                                                                                                                                                                                                                                                                                                                                                                                                                                                                                                      | NTDID: 2R02-20990                           |                       | Federal Assistance          |                  | \$0         |            |                    |                     |                   |  |
| Modal Characteristics     Operation Characteristics     Vehicles Operated<br>at Maximum Service     Directly   Purchased   Operating   Fare<br>Revenues   Uses of Capital   Annual Unlinked   Annual Vehicle   Revenue Hile   Status   Annual Vehicle   Annual Vehicle   Revenue Hile   Revenue Hile   Revenue Hile   Annual Vehicle   Revenue Hile   Annual Vehicle   Annual Vehicle   Revenue Hile   Revenue Hile   Revenue Hile   Mode   Passenger Trip   Mile   Mile   Mile   Agency Total   S31.35   O.1   Vehicle Revenue Mile   Mile   Agency Total   S31.35   O.1   Vehicle Revenue Mile                                                                                                                                                                                                                                                                                                                                                                                                                                                                                                                                                                                                                                                                                                                                                                                                                                                                                                                                                                                                                                                                                                                                                                                                                                                                                                                                                                                                                                                                                                                                                                                                                                                                                                              | Reporter Type: Rural General Public Transit |                       | Other Funds                 |                  |             |            | 2                  | 2.8%                |                   |  |
| Operation Characteristics     Vehicles Operated<br>at Maximum Service     Directly   Purchased   Operating   Fare<br>Revenues   Uses of Capital   Annual Unlinked   Annual Vehicle   Annual Vehicle<                                                                                                                                                                                                                                                                                                                                                                                                                                                                                                                                                                                                                                                                                                                                                                                                                                                                                                                                                                                                                                                                                                                                                                                                                                                                                                                                                                                                                                                                                                                                                                                                                                                |                                             |                       | Total Capital F             | unds Expended    | \$0         |            |                    |                     |                   |  |
| Vehicles Operated<br>at Maximum Service     Directly<br>Operated<br>Operated<br>Solution   Purchased<br>Transportation   Operating<br>Expenses<br>(Revenues<br>(Revenues)   Uses of Capital<br>Funds   Annual Unlinked<br>Annual Vehicle<br>(Revenue Miles)   Annual Vehicle<br>(Revenue Miles)     Bus<br>Total   8   -   \$638,240   \$5,019   \$0   20,356   234,432   11     Performance Measures   Service Efficiency   Service Efficiency   Service Efficiences   Service Efficiences   Unlinked Trips per<br>Vehicle Revenue Mile   Unlinked Trips per<br>Vehicle Revenue Mile   Unlinked Trips per<br>Vehicle Revenue Mile   Unlinked Trips of<br>Vehicle Revenue Mile   Unlinked Trips of<br>Vehicle Revenue Mile   Mode   Passenger Trip   Unlinked Trips of<br>Vehicle Revenue Mile     Operating Expenses per<br>Vehicle Revenue Mile   \$2,72   \$63.00   Total   \$31.35   0.1     Operating Expense per Vehicle Revenue Mile:<br>Agency Total   Unlinked Passenger Trips per Vehicle Revenue<br>Mile: Agency Total   Unlinked Passenger Trips per Vehicle Revenue                                                                                                                                                                                                                                                                                                                                                                                                                                                                                                                                                                                                                                                                                                                                                                                                                                                                                                                                                                                                                                                                                                                                                                                                                                                                                                                                                                                                                                                                                                                            |                                             |                       |                             | Modal            | Characteris | stics      |                    |                     |                   |  |
| at Maximum Service     Directly   Purchased   Operating   Fare   Uses of Capital   Annual Vehicle   Annual Vehicle   Annual Vehicle   Revenue He     Bus   8   -   \$638,240   \$5,019   \$0   20,356   234,432   11     Performance Measures     Service Efficiency   Operating Expenses per<br>Vehicle Revenue Mile   Operating Expenses per<br>Vehicle Revenue Mile   Operating Expenses per<br>Vehicle Revenue Mile   Unlinked Trips per<br>Vehicle Revenue Mile   Unlinked Trips per<br>Vehicle Revenue Mile   Operating Expenses per<br>Vehicle Revenue Mile   Unlinked Passenger Trip   Mile     0   52.72   \$63.00   Bus   \$31.35   0.1   Vehicle Revenue<br>Mile: Agency Total   \$31.35   0.1   Vehicle Revenue<br>Mile: Agency Total   S31.35   0.1   S31.35   0                                                                                                                                                                                                                                                                                                                                                                                                                                                                                                                                                                                                                                                                                                                                                                                                                                                                                                                                                                                                                                                                                                                                                                                                                                                                                                                                                                                                                                                                                                                                                                                                                                                                                                                                                                                                                                           | <b>Operation Characteristics</b>            |                       |                             |                  |             |            |                    |                     |                   |  |
| Mode Operated Transportation Expenses Revenues Funds Trips Revenue Miles Revenue Hiles   Bus 8 - \$638,240 \$5,019 \$0 20,356 234,432 11   Performance Measures Service Efficiency Service Efficiency Operating Expenses per<br>Vehicle Revenue Mile Operating Expenses per<br>Vehicle Revenue Mile Operating Expenses per<br>Vehicle Revenue Mile Mode Passenger Trip Mile   Operating Expense per Vehicle Revenue Mile \$2.72 \$63.00 Bus \$31.35 0.1   Operating Expense per Vehicle Revenue Mile: Unlinked Passenger Trips per Vehicle Revenue   0 0 0.00 0.00 0.01 \$31.35 0.1                                                                                                                                                                                                                                                                                                                                                                                                                                                                                                                                                                                                                                                                                                                                                                                                                                                                                                                                                                                                                                                                                                                                                                                                                                                                                                                                                                                                                                                                                                                                                                                                                                                                                                                                                                                                                                                                                                                                                                                                                                                                                                 |                                             |                       |                             |                  |             |            |                    |                     |                   |  |
| Mode Operated Transportation Expenses Revenues Funds Trips Revenue Miles Revenue Hiles   Bus 8 - \$638,240 \$5,019 \$0 20,356 234,432 11   Performance Measures Service Efficiency \$638,240 \$5,019 \$0 20,356 234,432 11   Performance Measures Service Efficiency Service Efficiency Operating Expenses per<br>Vehicle Revenue Mile Operating Expenses Unlinked Trips per<br>Vehicle Revenue Mile Unlinked Trips per<br>Vehicle Revenue Mile Unlinked Trips per<br>Vehicle Revenue Mile Unlinked Trips per<br>Vehicle Revenue Unlinked Trips per<br>Vehicle Revenue Mile Unlinked Trips per<br>Vehicle Revenue Unlinked Trips per<br>Vehicle Revenue Unlinked Trips per<br>Vehicle Revenue   Operating Expense per Vehicle Revenue Mile: \$2,72 \$630.00 Bus \$31.35 0.1   Operating Expense per Vehicle Revenue Mile: Unlinked Passenger Trips per Vehicle Revenue \$31.35 0.1 10   Operating Expense per Vehicle Revenue Mile: 0.00 0.00 0.00 0.00 0.00 10                                                                                                                                                                                                                                                                                                                                                                                                                                                                                                                                                                                                                                                                                                                                                                                                                                                                                                                                                                                                                                                                                                                                                                                                                                                                                                                                                                                                                                                                                                                                                                                                                                                                                                                                                                                                                                                            |                                             | Directly              | Purchased                   | Operating        | Fare        | Uses of Ca | pital Annual Unlin | ked Annual Vehicle  | Annual Vehic      |  |
| Total 8 - \$638,240 \$5,019 \$0 20,356 234,432 11   Performance Measures   Service Efficiency   Operating Expenses per<br>Vehicle Revenue Mile<br>Bus<br>Total Operating Expenses per<br>Vehicle Revenue Mile<br>S2.72 Operating Expenses per<br>Vehicle Revenue Mile<br>S2.72 Operating Expenses per<br>Vehicle Revenue Mile<br>S2.72 Unlinked Trips per<br>Vehicle Revenue<br>S31.35 Unlinked Trips per<br>Vehicle Revenue<br>Mile: Agency Total   0 Operating Expense per Vehicle Revenue Mile:<br>Agency Total Unlinked Passenger Trips per Vehicle Revenue<br>Mile: Agency Total Mile:<br>Mile: Agency Total Sature<br>Sature<br>Sature<br>Sature<br>Sature<br>Sature<br>Sature<br>Sature<br>Sature<br>Sature<br>Sature<br>Sature<br>Sature<br>Sature<br>Sature<br>Sature<br>Sature<br>Sature<br>Sature<br>Sature<br>Sature<br>Sature<br>Sature<br>Sature<br>Sature<br>Sature<br>Sature<br>Sature<br>Sature<br>Sature<br>Sature<br>Sature<br>Sature<br>Sature<br>Sature<br>Sature<br>Sature<br>Sature<br>Sature<br>Sature<br>Sature<br>Sature<br>Sature<br>Sature<br>Sature<br>Sature<br>Sature<br>Sature<br>Sature<br>Sature<br>Sature<br>Sature<br>Sature<br>Sature<br>Sature<br>Sature<br>Sature<br>Sature<br>Sature<br>Sature<br>Sature<br>Sature<br>Sature<br>Sature<br>Sature<br>Sature<br>Sature<br>Sature<br>Sature<br>Sature<br>Sature<br>Sature<br>Sature<br>Sature<br>Sature<br>Sature<br>Sature<br>Sature<br>Sature<br>Sature<br>Sature<br>Sature<br>Sature<br>Sature<br>Sature<br>Sature<br>Sature<br>Sature<br>Sature<br>Sature<br>Sature<br>Sature<br>Sature<br>Sature<br>Sature<br>Sature<br>Sature<br>Sature<br>Sature<br>Sature<br>Sature<br>Sature<br>Sature<br>Sature<br>Sature<br>Sature<br>Sature<br>Sature<br>Sature<br>Sature<br>Sature<br>Sature<br>Sature<br>Sature<br>Sature<br>Sature<br>Sature<br>Sature<br>Sature<br>Sature<br>Sature<br>Sature<br>Sature<br>S                                                                                                                                                                                                                                                                                                                                                                                                                                                                                                                                                                                                                                                                          | Mode                                        | Operated              | Transportation              |                  | Revenues    | F          | unds Tr            | rips Revenue Miles  | Revenue Hour      |  |
| Performance Measures       Operating Expenses per<br>Vehicle Revenue Mile     Operating Expenses per<br>Vehicle Revenue Mile     Operating Expenses per<br>Vehicle Revenue Mile     Mode<br>S2.72     S63.00     Bus     S31.35     0.1       Operating Expense per Vehicle Revenue Mile     \$2.72     \$63.00     Bus     \$31.35     0.1       Operating Expense per Vehicle Revenue Mile:     \$2.72     \$63.00     Bus     \$31.35     0.1                                                                                                                                                                                                                                                                                                                                                                                                                                                                                                                                                                                                                                                                                                                                                                                                                                                                                                                                                                                                                                                                                                                                                                                                                                                                                                                                                                                                                                                                                                                                                                                                                                                                                                                                                                                                                                                                                                                                                                                                                                                                                                                                                                                                                                                                                                                                                                           | Bus                                         | 8                     | -                           | \$638,240        | \$5,019     |            | \$0 20,5           | 356 234,432         | 10,13             |  |
| Service Efficiency   Service Effectiveness     Operating Expenses per<br>Node   Operating Expenses per<br>Vehicle Revenue Mile   Operating Expenses per<br>Vehicle Revenue Mile   Unlinked Trips per<br>per Unlinked   Unlinked Trips per<br>Vehicle Revenue   Unlinked Passenger Trips per Vehicle Revenue<br>Mile: Agency Total   Unlinked Trips per<br>Vehicle Revenue   Unlinked Passenger Trips per Vehicle Revenue   Unlinked Passenge                                                                                                                                                                                                                                                                                                                                                                                                                                                                                                                                                                                                                                                                                                                                                                                                                                                                                                                                                                                                                                                                                                                                                                     | Total                                       | 8                     | -                           | \$638,240        | \$5,019     |            | \$0 20,7           | 356 234,432         | 10,13             |  |
| Operating Expenses per<br>Vehicle Revenue Mile   Operating Expenses per<br>Vehicle Revenue Mile   Operating Expenses per<br>Vehicle Revenue Mile   Unlinked Trips per<br>Vehicle Revenue<br>Mile   Unlinked Trips per<br>Vehicle Revenue<br>Statistica   Unlinked Trips per<br>Vehicle Revenue<br>Statistica   Unlinked Trips per<br>Vehicle Revenue<br>Statistica   Unlinked Trips per<br>Vehicle Revenue<br>Statistica   Unlinked Trips per<br>Vehicle Revenue<br>Mile   Mile     Operating Expense per Vehicle Revenue Agency Total   \$2.72   \$63.00   Bus   \$31.35   0.1   0.1     Operating Expense per Vehicle Revenue Agency Total   Unlinked Passenger Trips per Vehicle Revenue<br>Mile: Agency Total   Unlinked Passenger Trips per Vehicle Revenue<br>Mile: Agency Total   Unlinked Trips per<br>Vehicle Revenue<br>Mile: Agency Total   Vehicle Revenue<br>Mile: Agency Total   Vehic                                                                                                                                                                                                                                                                                                                                                                                                                                                                                                                                                                                                                                                                                                                                                                                                                                                                                                                                                                                                                                                                                                                                               | Performance Measures                        |                       |                             |                  |             |            |                    |                     |                   |  |
| Operating Expenses per<br>ModeOperating Expenses per<br>Vehicle Revenue MileOperating Expenses per<br>Vehicle Revenue Hourper Unlinked<br>Passenger TripVehicle Revenue<br>MileBus\$2.72\$63.00Bus\$31.350.1Total\$2.72\$63.00Total\$31.350.1Operating Expense per Vehicle Revenue Mile:<br>Agency TotalOperating Expense per Vehicle Revenue Mile:<br>Agency TotalUnlinked Passenger Trips per Vehicle Revenue<br>Mile: Agency TotalUnlinked Passenger Trips per Vehicle Revenue<br>Mile: Agency TotalImage: Colspan="4">Image: Colspan="4">Image: Colspan="4">Image: Colspan="4">Operating Expense per Vehicle Revenue<br>Mile: Agency Total00erating Expense per Vehicle Revenue<br>Agency TotalImage: Colspan="4">Image: Colspan="4">Image: Colspan="4">Image: Colspan="4">Image: Colspan="4">Operating Expense per Vehicle Revenue<br>Mile: Agency Total00erating Expense per Vehicle Revenue<br>Agency TotalImage: Colspan="4">Image: Colspan="4"Image: Colspan="4">Image: Colspan="4"Image: Colspan="4"Image: Colspan="4">Image: Col                                                                                                                                                                                                                                                                                                                                                                                                                                                                                                                                                                                                                                                                                                                                                                                                                                                                                                                                                                                                                                                                    |                                             | Servi                 | vice Efficiency             |                  |             |            |                    |                     |                   |  |
| Mode   Vehicle Revenue Mile   Vehicle Revenue Hour   Mode   Passenger Trip   Mile     Bus   \$2.72   \$63.00   Bus   \$31.35   0.1     Total   \$2.72   \$63.00   Total   \$31.35   0.1     Operating Expense per Vehicle Revenue Mile:<br>Agency Total     Unlinked Passenger Trips per Vehicle Revenue<br>Mile: Agency Total     0.00   0.00   0.00   0.00   0.00   0.00   0.00   0.00     0.10   0.00   0.00   0.00   0.00   0.00   0.00   0.00   0.00   0.00   0.00   0.00   0.00   0.00   0.00   0.00   0.00   0.00   0.00   0.00   0.00   0.00   0.00   0.00   0.00   0.00   0.00   0.00   0.00   0.00   0.00   0.00   0.00   0.00   0.00   0.00   0.00   0.00   0.00   0.00   0.00   0.00   0.00   0.00   0.00   0.00   0.00   0.00   0.00   0.00   0.00   0.00   0.00   0.00   0.00   0.00   0.00   0.00                                                                                                                                                                                                                                                                                                                                                                                                                                                                                                                                                                                                                                                                                                                                                                                                                                                                                                                                                                                                                                                                                                                                                                                                                                                                                                                                                                                                                                                                                                                                                                                                                                                                                                                                                                                                                                                                                                                                                                                                           |                                             |                       |                             |                  |             |            |                    |                     | Unlinked Trips pe |  |
| Bus \$2.72 \$63.00 Bus \$31.35 0.1<br>Total \$2.72 \$63.00 Total \$31.35 0.1<br>Operating Expense per Vehicle Revenue Mile:<br>Agency Total 0.10<br>0.08<br>0.00<br>0.00<br>0.00<br>0.00<br>0.00<br>0.00<br>0.00<br>0.00<br>0.00<br>0.00<br>0.00<br>0.00<br>0.00<br>0.00<br>0.00<br>0.00<br>0.00<br>0.00<br>0.00<br>0.00<br>0.00<br>0.00<br>0.00<br>0.00<br>0.00<br>0.00<br>0.00<br>0.00<br>0.00<br>0.00<br>0.00<br>0.00<br>0.00<br>0.00<br>0.00<br>0.00<br>0.00<br>0.00<br>0.00<br>0.00<br>0.00<br>0.00<br>0.00<br>0.00<br>0.00<br>0.00<br>0.00<br>0.00<br>0.00<br>0.00<br>0.00<br>0.00<br>0.00<br>0.00<br>0.00<br>0.00<br>0.00<br>0.00<br>0.00<br>0.00<br>0.00<br>0.00<br>0.00<br>0.00<br>0.00<br>0.00<br>0.00<br>0.00<br>0.00<br>0.00<br>0.00<br>0.00<br>0.00<br>0.00<br>0.00<br>0.00<br>0.00<br>0.00<br>0.00<br>0.00<br>0.00<br>0.00<br>0.00<br>0.00<br>0.00<br>0.00<br>0.00<br>0.00<br>0.00<br>0.00<br>0.00<br>0.00<br>0.00<br>0.00<br>0.00<br>0.00<br>0.00<br>0.00<br>0.00<br>0.00<br>0.00<br>0.00<br>0.00<br>0.00<br>0.00<br>0.00<br>0.00<br>0.00<br>0.00<br>0.00<br>0.00<br>0.00<br>0.00<br>0.00<br>0.00<br>0.00<br>0.00<br>0.00<br>0.00<br>0.00<br>0.00<br>0.00<br>0.00<br>0.00<br>0.00<br>0.00<br>0.00<br>0.00<br>0.00<br>0.00<br>0.00<br>0.00<br>0.00<br>0.00<br>0.00<br>0.00<br>0.00<br>0.00<br>0.00<br>0.00<br>0.00<br>0.00<br>0.00<br>0.00<br>0.00<br>0.00<br>0.00<br>0.00<br>0.00<br>0.00<br>0.00<br>0.00<br>0.00<br>0.00<br>0.00<br>0.00<br>0.00<br>0.00<br>0.00<br>0.00<br>0.00<br>0.00<br>0.00<br>0.00<br>0.00<br>0.00<br>0.00<br>0.00<br>0.00<br>0.00<br>0.00<br>0.00<br>0.00<br>0.00<br>0.00<br>0.00<br>0.00<br>0.00<br>0.00<br>0.00<br>0.00<br>0.00<br>0.00<br>0.00<br>0.00<br>0.00<br>0.00<br>0.00<br>0.00<br>0.00<br>0.00<br>0.00<br>0.00<br>0.00<br>0.00<br>0.00<br>0.00<br>0.00<br>0.00<br>0.00<br>0.00<br>0.00<br>0.00<br>0.00<br>0.00<br>0.00<br>0.00<br>0.00<br>0.00<br>0.00<br>0.00<br>0.00<br>0.00<br>0.00<br>0.00<br>0.00<br>0.00<br>0.00<br>0.00<br>0.00<br>0.00<br>0.00<br>0.00<br>0.00<br>0.00<br>0.00<br>0.00<br>0.00<br>0.00<br>0.00<br>0.00<br>0.00<br>0.00<br>0.00<br>0.00<br>0.00<br>0.00<br>0.00<br>0.00<br>0.00<br>0.00<br>0.00<br>0.00<br>0.00<br>0.00<br>0.00<br>0.00<br>0.00<br>0.00<br>0.00<br>0.00<br>0.00<br>0.00<br>0.00<br>0.00<br>0.00<br>0.00<br>0.00<br>0.00<br>0.00<br>0.00<br>0.00<br>0.00<br>0.00<br>0.00<br>0.00<br>0.00<br>0.00<br>0.00<br>0.00<br>0.00<br>0.00<br>0.00<br>0.00<br>0.00<br>0.00<br>0.00<br>0.00<br>0.00<br>0.00<br>0.00<br>0.00<br>0.00<br>0.00<br>0.00<br>0.00<br>0.00<br>0.00<br>0.00<br>0.00<br>0.00<br>0.00<br>0.00<br>0.00<br>0.00<br>0.00<br>0.00<br>0.00<br>0.00<br>0.00<br>0.00<br>0.00<br>0.00<br>0.00<br>0.00<br>0.00<br>0.00<br>0.00<br>0.00<br>0.00<br>0.00<br>0.00<br>0.00<br>0.00<br>0.00<br>0.00<br>0.00<br>0.00                   |                                             |                       |                             |                  |             |            | -                  |                     | Vehicle Revenu    |  |
| Total \$2.72 \$63.00 Total \$31.35 0.1                                                                                                                                                                                                                                                                                                                                                                                                                                                                                                                                                                                                                                                                                                                                                                                                                                                                                                                                                                                                                                                                                                                                                                                                                                                                                                                                                                                                                                                                                                                                                                                                                                                                                                                                                                                                                                                                                                                                                                                                                                                                                                                                                                                                                                                                                                                                                                                                                                                                                                                                                                                                                                                                                                                                                                                     |                                             |                       | Vehicle I                   |                  |             |            | •                  | •                   | Ηοι               |  |
| Operating Expense per Vehicle Revenue Mile:<br>Agency Total<br>Agency Total<br>0.06<br>0.06<br>0.06<br>0.06<br>0.00<br>0.00<br>0.00<br>0.0                                                                                                                                                                                                                                                                                                                                                                                                                                                                                                                                                                                                                                                                                                                                                                                                                                                                                                                                                                                                                                                                                                                                                                                                                                                                                                                                                                                                                                                                                                                                                                                                                                                                                                                                                                                                                                                                                                                                                                                                                                                                                                                                                                                                                                                                                                                                                                                                                                                                                                                                                                                                                                                                                 |                                             | -                     |                             |                  |             |            | -                  |                     | 2                 |  |
| Agency Total<br>Agency Total<br>Mile: Agency Total<br>0.10<br>0.08<br>0.06<br>0.04<br>0.02<br>0.00<br>0.00<br>0.00<br>0.00<br>0.00<br>0.00<br>0.00<br>0.00<br>0.00<br>0.00<br>0.00<br>0.00<br>0.00<br>0.00<br>0.00<br>0.00<br>0.00<br>0.00<br>0.00<br>0.00<br>0.00<br>0.00<br>0.00<br>0.00<br>0.00<br>0.00<br>0.00<br>0.00<br>0.00<br>0.00<br>0.00<br>0.00<br>0.00<br>0.00<br>0.00<br>0.00<br>0.00<br>0.00<br>0.00<br>0.00<br>0.00<br>0.00<br>0.00<br>0.00<br>0.00<br>0.00<br>0.00<br>0.00<br>0.00<br>0.00<br>0.00<br>0.00<br>0.00<br>0.00<br>0.00<br>0.00<br>0.00<br>0.00<br>0.00<br>0.00<br>0.00<br>0.00<br>0.00<br>0.00<br>0.00<br>0.00<br>0.00<br>0.00<br>0.00<br>0.00<br>0.00<br>0.00<br>0.00<br>0.00<br>0.00<br>0.00<br>0.00<br>0.00<br>0.00<br>0.00<br>0.00<br>0.00<br>0.00<br>0.00<br>0.00<br>0.00<br>0.00<br>0.00<br>0.00<br>0.00<br>0.00<br>0.00<br>0.00<br>0.00<br>0.00<br>0.00<br>0.00<br>0.00<br>0.00<br>0.00<br>0.00<br>0.00<br>0.00<br>0.00<br>0.00<br>0.00<br>0.00<br>0.00<br>0.00<br>0.00<br>0.00<br>0.00<br>0.00<br>0.00<br>0.00<br>0.00<br>0.00<br>0.00<br>0.00<br>0.00<br>0.00<br>0.00<br>0.00<br>0.00<br>0.00<br>0.00<br>0.00<br>0.00<br>0.00<br>0.00<br>0.00<br>0.00<br>0.00<br>0.00<br>0.00<br>0.00<br>0.00<br>0.00<br>0.00<br>0.00<br>0.00<br>0.00<br>0.00<br>0.00<br>0.00<br>0.00<br>0.00<br>0.00<br>0.00<br>0.00<br>0.00<br>0.00<br>0.00<br>0.00<br>0.00<br>0.00<br>0.00<br>0.00<br>0.00<br>0.00<br>0.00<br>0.00<br>0.00<br>0.00<br>0.00<br>0.00<br>0.00<br>0.00<br>0.00<br>0.00<br>0.00<br>0.00<br>0.00<br>0.00<br>0.00<br>0.00<br>0.00<br>0.00<br>0.00<br>0.00<br>0.00<br>0.00<br>0.00<br>0.00<br>0.00<br>0.00<br>0.00<br>0.00<br>0.00<br>0.00<br>0.00<br>0.00<br>0.00<br>0.00<br>0.00<br>0.00<br>0.00<br>0.00<br>0.00<br>0.00<br>0.00<br>0.00<br>0.00<br>0.00<br>0.00<br>0.00<br>0.00<br>0.00<br>0.00<br>0.00<br>0.00<br>0.00<br>0.00<br>0.00<br>0.00<br>0.00<br>0.00<br>0.00<br>0.00<br>0.00<br>0.00<br>0.00<br>0.00<br>0.00<br>0.00<br>0.00<br>0.00<br>0.00<br>0.00<br>0.00<br>0.00<br>0.00<br>0.00<br>0.00<br>0.00<br>0.00<br>0.00<br>0.00<br>0.00<br>0.00<br>0.00<br>0.00<br>0.00<br>0.00<br>0.00<br>0.00<br>0.00<br>0.00<br>0.00<br>0.00<br>0.00<br>0.00<br>0.00<br>0.00<br>0.00<br>0.00<br>0.00<br>0.00<br>0.00<br>0.00<br>0.00<br>0.00<br>0.00<br>0.00<br>0.00<br>0.00<br>0.00<br>0.00<br>0.00<br>0.00<br>0.00<br>0.00<br>0.00<br>0.00<br>0.00<br>0.00<br>0.00<br>0.00<br>0.00<br>0.00<br>0.00<br>0.00<br>0.00<br>0.00<br>0.00<br>0.00<br>0.00<br>0.00<br>0.00<br>0.00<br>0.00<br>0.00<br>0.00<br>0.00<br>0.00<br>0.00<br>0.00<br>0.00<br>0.00<br>0.00<br>0.00<br>0.00<br>0.00<br>0.00<br>0.00<br>0.00<br>0.00<br>0.00<br>0.00<br>0.00<br>0.00<br>0.00<br>0.00<br>0.00<br>0.00<br>0.00<br>0.00<br>0.00<br>0.00<br>0.00<br>0.00<br>0.00<br>0.00<br>0.00<br>0.00<br>0.00<br>0.00<br>0.00 | lotal                                       | \$2.72                |                             | \$63.00          |             | lotal      | \$31               | 1.35 0.1            | 2.                |  |
|                                                                                                                                                                                                                                                                                                                                                                                                                                                                                                                                                                                                                                                                                                                                                                                                                                                                                                                                                                                                                                                                                                                                                                                                                                                                                                                                                                                                                                                                                                                                                                                                                                                                                                                                                                                                                                                                                                                                                                                                                                                                                                                                                                                                                                                                                                                                                                                                                                                                                                                                                                                                                                                                                                                                                                                                                            |                                             |                       | ÷ .                         | -                | e           |            |                    |                     |                   |  |
| 32.50 0.08   32.00 0.06   0.04 0.02   0.00 0.02   0.00 11                                                                                                                                                                                                                                                                                                                                                                                                                                                                                                                                                                                                                                                                                                                                                                                                                                                                                                                                                                                                                                                                                                                                                                                                                                                                                                                                                                                                                                                                                                                                                                                                                                                                                                                                                                                                                                                                                                                                                                                                                                                                                                                                                                                                                                                                                                                                                                                                                                                                                                                                                                                                                                                                                                                                                                  | •••                                         | 0.10                  | Mile: Agenc                 | sy lotal         |             |            |                    |                     |                   |  |
| 1.50 0.06   1.50 0.04   0.02 0.02   0.00 0.00                                                                                                                                                                                                                                                                                                                                                                                                                                                                                                                                                                                                                                                                                                                                                                                                                                                                                                                                                                                                                                                                                                                                                                                                                                                                                                                                                                                                                                                                                                                                                                                                                                                                                                                                                                                                                                                                                                                                                                                                                                                                                                                                                                                                                                                                                                                                                                                                                                                                                                                                                                                                                                                                                                                                                                              |                                             | 0.08                  |                             |                  |             |            |                    |                     |                   |  |
| 1.00 0.02   0.50 0.02   0.00 11                                                                                                                                                                                                                                                                                                                                                                                                                                                                                                                                                                                                                                                                                                                                                                                                                                                                                                                                                                                                                                                                                                                                                                                                                                                                                                                                                                                                                                                                                                                                                                                                                                                                                                                                                                                                                                                                                                                                                                                                                                                                                                                                                                                                                                                                                                                                                                                                                                                                                                                                                                                                                                                                                                                                                                                            |                                             | 0.06                  |                             |                  |             |            |                    |                     |                   |  |
| 0.02<br>0.00                                                                                                                                                                                                                                                                                                                                                                                                                                                                                                                                                                                                                                                                                                                                                                                                                                                                                                                                                                                                                                                                                                                                                                                                                                                                                                                                                                                                                                                                                                                                                                                                                                                                                                                                                                                                                                                                                                                                                                                                                                                                                                                                                                                                                                                                                                                                                                                                                                                                                                                                                                                                                                                                                                                                                                                                               |                                             | 0.04                  |                             |                  |             |            |                    |                     |                   |  |
|                                                                                                                                                                                                                                                                                                                                                                                                                                                                                                                                                                                                                                                                                                                                                                                                                                                                                                                                                                                                                                                                                                                                                                                                                                                                                                                                                                                                                                                                                                                                                                                                                                                                                                                                                                                                                                                                                                                                                                                                                                                                                                                                                                                                                                                                                                                                                                                                                                                                                                                                                                                                                                                                                                                                                                                                                            |                                             | 0.02                  |                             |                  |             |            |                    |                     |                   |  |
|                                                                                                                                                                                                                                                                                                                                                                                                                                                                                                                                                                                                                                                                                                                                                                                                                                                                                                                                                                                                                                                                                                                                                                                                                                                                                                                                                                                                                                                                                                                                                                                                                                                                                                                                                                                                                                                                                                                                                                                                                                                                                                                                                                                                                                                                                                                                                                                                                                                                                                                                                                                                                                                                                                                                                                                                                            |                                             |                       |                             |                  |             |            |                    |                     |                   |  |
|                                                                                                                                                                                                                                                                                                                                                                                                                                                                                                                                                                                                                                                                                                                                                                                                                                                                                                                                                                                                                                                                                                                                                                                                                                                                                                                                                                                                                                                                                                                                                                                                                                                                                                                                                                                                                                                                                                                                                                                                                                                                                                                                                                                                                                                                                                                                                                                                                                                                                                                                                                                                                                                                                                                                                                                                                            |                                             | 3 14                  | 11 12                       | 13 1             | 14          |            |                    |                     |                   |  |
|                                                                                                                                                                                                                                                                                                                                                                                                                                                                                                                                                                                                                                                                                                                                                                                                                                                                                                                                                                                                                                                                                                                                                                                                                                                                                                                                                                                                                                                                                                                                                                                                                                                                                                                                                                                                                                                                                                                                                                                                                                                                                                                                                                                                                                                                                                                                                                                                                                                                                                                                                                                                                                                                                                                                                                                                                            | 11 12 13                                    | 3 14                  |                             |                  |             |            |                    |                     |                   |  |
|                                                                                                                                                                                                                                                                                                                                                                                                                                                                                                                                                                                                                                                                                                                                                                                                                                                                                                                                                                                                                                                                                                                                                                                                                                                                                                                                                                                                                                                                                                                                                                                                                                                                                                                                                                                                                                                                                                                                                                                                                                                                                                                                                                                                                                                                                                                                                                                                                                                                                                                                                                                                                                                                                                                                                                                                                            |                                             |                       |                             |                  |             |            |                    |                     |                   |  |