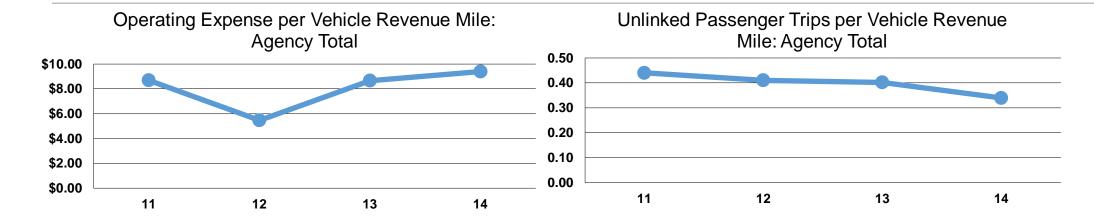

#### **Service Efficiency**

| Operating Expenses per<br>Vehicle Revenue Hour | Operating Expenses per Vehicle Revenue Mile |
|------------------------------------------------|---------------------------------------------|
| \$94.66                                        | \$9.40                                      |
| \$94.66                                        | \$9.40                                      |

# **Service Effectiveness**

| Operating Expenses | Unlinked Trips per | Unlinked Trips per |
|--------------------|--------------------|--------------------|
| per Unlinked       | Vehicle Revenue    | Vehicle Revenue    |
| Passenger Trip     | Mile               | Hour               |
| \$27.67            | 0.3                | 3.4                |
| \$27.67            | 0.3                | 3.4                |