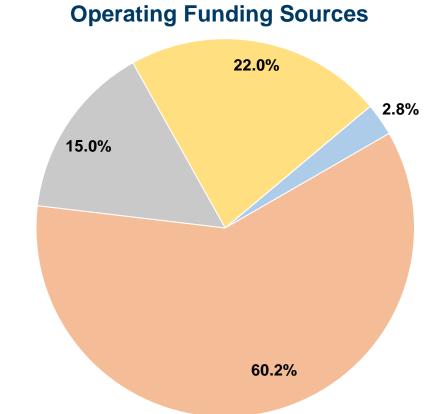

#### **Total Operating Funds Expended** \$244,128

**Sources of Capital Funds Expended** Fare Revenues \$0 Local Funds

State Funds Federal Assistance \$0 \$0 Other Funds

**Total Capital Funds Expended** \$0