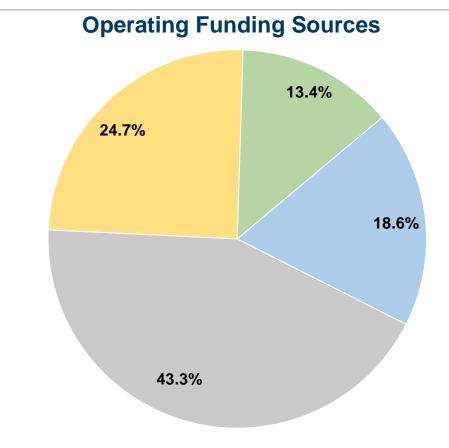

# Financial Information

#### **Database Information**

**NTDID:** 2R02-20958

Reporter Type: Rural General Public Transit

Other Funds \$118,425 13.4% **Total Operating Funds Expended** \$883,862 100.0%