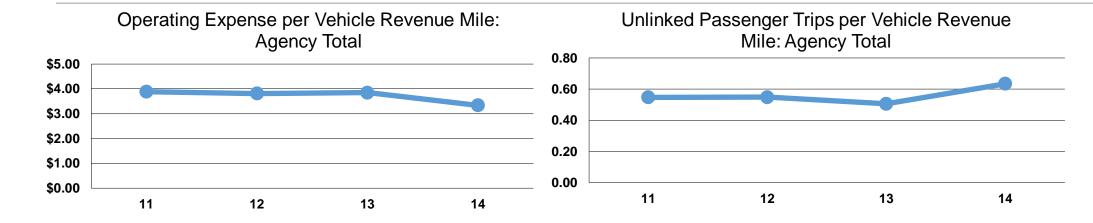

#### **Service Efficiency**

|                 | Operating Expenses per | Operating Expenses per |  |
|-----------------|------------------------|------------------------|--|
| Mode            | Vehicle Revenue Mile   | Vehicle Revenue Hour   |  |
| Demand Response | \$3.33                 | \$54.26                |  |
| Total           | \$3.33                 | \$54.26                |  |

## **Service Effectiveness**

| perating Expenses<br>per Unlinked | Unlinked Trips per<br>Vehicle Revenue | Unlinked Trips per<br>Vehicle Revenue                       |  |
|-----------------------------------|---------------------------------------|-------------------------------------------------------------|--|
| Passenger Trip                    | Mile                                  | Hour                                                        |  |
| \$5.26                            | 0.6                                   | 10.3                                                        |  |
| <b>\$5.26</b>                     | 0.6                                   | 10.3                                                        |  |
| `,                                | Passenger Trip<br>\$5.26              | per Unlinked Vehicle Revenue Passenger Trip Mile \$5.26 0.6 |  |