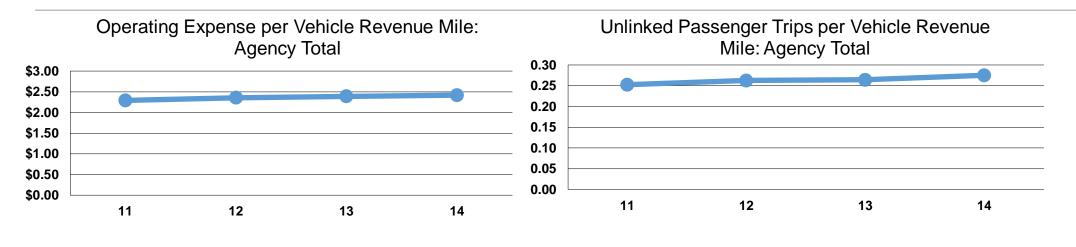

### **Performance Measures**

### **Service Efficiency**

|       | <b>Operating Expenses per</b> | <b>Operating Expenses per</b> |  |
|-------|-------------------------------|-------------------------------|--|
| Mode  | Vehicle Revenue Mile          | Vehicle Revenue Hour          |  |
| Bus   | \$2.42                        | \$27.57                       |  |
| Total | \$2.42                        | \$27.57                       |  |

#### Uses of Capital Annual Vehicle **Annual Vehicle** Annual Unlinked **Revenue Hours** Funds Trips **Revenue Miles** \$0 97,160 353,027 30,967 **\$0** 97,160 353,027 30,967

|       | Service Effectiveness              |                                       |                                       |
|-------|------------------------------------|---------------------------------------|---------------------------------------|
|       | Operating Expenses<br>per Unlinked | Unlinked Trips per<br>Vehicle Revenue | Unlinked Trips per<br>Vehicle Revenue |
| Mode  | Passenger Trip                     | Mile                                  | Hour                                  |
| Bus   | \$8.79                             | 0.3                                   | 3.1                                   |
| Total | \$8.79                             | 0.3                                   | 3.1                                   |