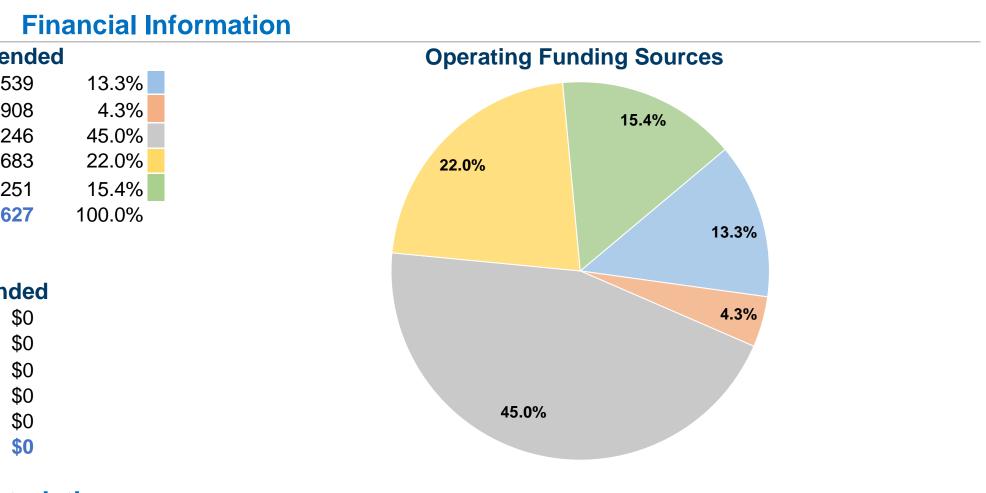

# Hornell Area Transit

2014 Annual Agency Profile

| <b>General Information</b>                                                              |                                     | Fi         |  |
|-----------------------------------------------------------------------------------------|-------------------------------------|------------|--|
|                                                                                         | Sources of Operating Funds Expende  |            |  |
|                                                                                         | Fare Revenues                       | \$113,539  |  |
| Service Consumption                                                                     | Local Funds                         | \$36,908   |  |
| 97,160 Annual Unlinked Trips (UPT)                                                      | State Funds                         | \$384,246  |  |
|                                                                                         | Federal Assistance                  | \$187,683  |  |
| Service Supplied                                                                        | Other Funds                         | \$131,251  |  |
| 353,027 Annual Vehicle Revenue Miles (VRM)<br>30,967 Annual Vehicle Revenue Hours (VRH) | Total Operating Funds Expended      | \$853,627  |  |
| Summary of Operating Expenses (OE)                                                      | Sources of Capital Funds Expended   |            |  |
| \$853,627 Total Operating Expenses                                                      | Fare Revenues                       | \$0        |  |
|                                                                                         | Local Funds                         | \$0        |  |
| Database Information                                                                    | State Funds                         | \$0        |  |
| NTDID: 2R02-20953                                                                       | Federal Assistance                  | \$0        |  |
| Reporter Type: Rural General Public Transit                                             | Other Funds                         | \$0        |  |
|                                                                                         | <b>Total Capital Funds Expended</b> | <b>\$0</b> |  |