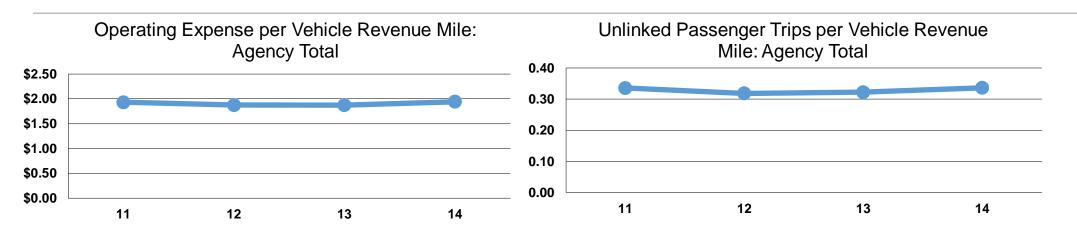

## **Service Efficiency**

| Mode  | Operating Expenses per<br>Vehicle Revenue Mile | Operating Expenses per<br>Vehicle Revenue Hour |
|-------|------------------------------------------------|------------------------------------------------|
| Bus   | \$1.94                                         | \$50.19                                        |
| Total | \$1.94                                         | \$50.19                                        |

|       | S                                  | Service Effectiveness                 |                                       |  |
|-------|------------------------------------|---------------------------------------|---------------------------------------|--|
|       | Operating Expenses<br>per Unlinked | Unlinked Trips per<br>Vehicle Revenue | Unlinked Trips per<br>Vehicle Revenue |  |
| Mode  | Passenger Trip                     | Mile                                  | Hour                                  |  |
| Bus   | \$5.77                             | 0.3                                   | 8.7                                   |  |
| Total | \$5.77                             | 0.3                                   | 8.7                                   |  |