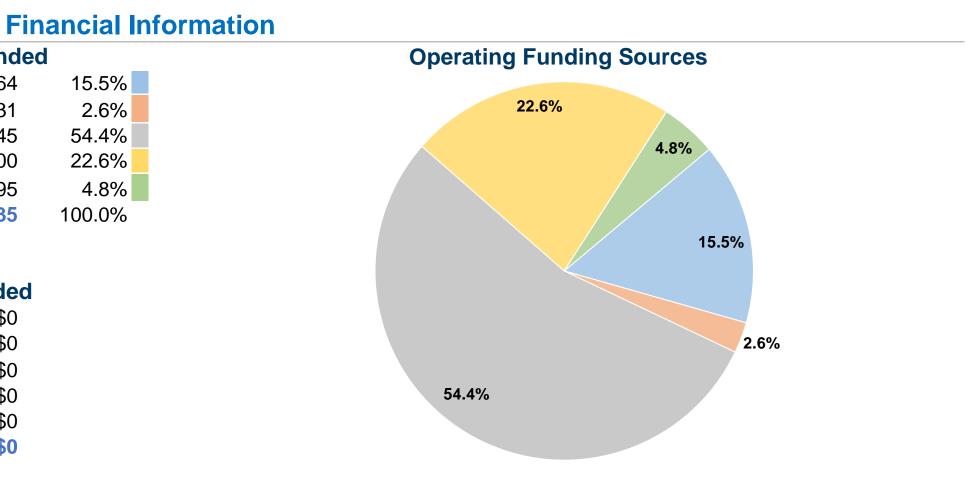

### **Sources of Operating Funds Expended** Fare Revenues \$50,764 \$8,631 Local Funds \$177,745 State Funds Federal Assistance \$74,000 Other Funds \$15,695 **Total Operating Funds Expended** \$326,835