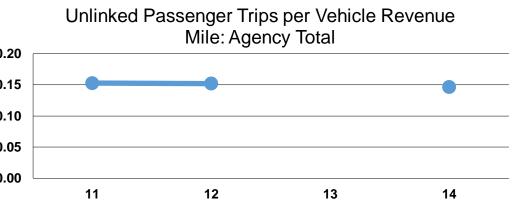

|                 | Service Effectiveness              |                                       |                                       |  |
|-----------------|------------------------------------|---------------------------------------|---------------------------------------|--|
|                 | Operating Expenses<br>per Unlinked | Unlinked Trips per<br>Vehicle Revenue | Unlinked Trips per<br>Vehicle Revenue |  |
| Mode            | Passenger Trip                     | Mile                                  | Hour                                  |  |
| Demand Response | \$17.69                            | 0.2                                   | 3.8                                   |  |
| Bus             | \$85.82                            | 0.1                                   | 1.8                                   |  |
| Total           | \$29.33                            | 0.1                                   | 3.2                                   |  |