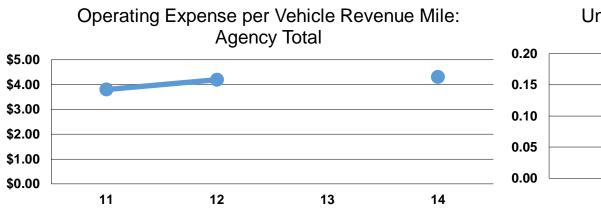

### **Service Efficiency**

| Mode            | Operating Expenses per<br>Vehicle Revenue Mile | Operating Expenses per<br>Vehicle Revenue Hour |
|-----------------|------------------------------------------------|------------------------------------------------|
| Demand Response | \$4.14                                         | \$66.49                                        |
| Bus             | \$4.47                                         | \$156.47                                       |
| Total           | \$4.30                                         | \$93.32                                        |