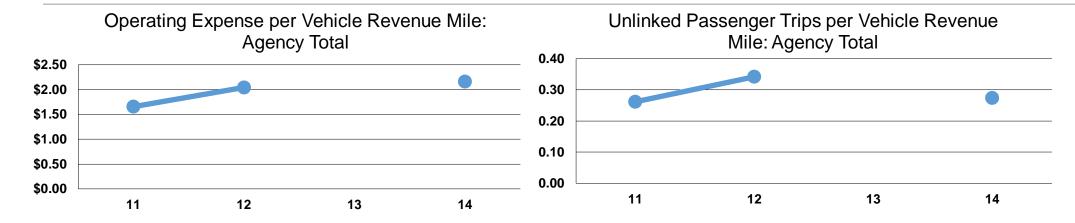

#### **Service Efficiency**

| Mode            | Operating Expenses per Vehicle Revenue Mile | Operating Expenses per<br>Vehicle Revenue Hour |
|-----------------|---------------------------------------------|------------------------------------------------|
| Demand Response | \$3.70                                      | \$58.85                                        |
| Bus             | \$1.53                                      | \$24.31                                        |
| Total           | \$2.16                                      | \$34.41                                        |

#### **Service Effectiveness**

| Mode            | Operating Expenses<br>per Unlinked<br>Passenger Trip | Unlinked Trips per<br>Vehicle Revenue<br>Mile | Unlinked Trips per<br>Vehicle Revenue<br>Hour |
|-----------------|------------------------------------------------------|-----------------------------------------------|-----------------------------------------------|
| Demand Response | \$56.26                                              | 0.1                                           | 1.0                                           |
| Bus             | \$4.25                                               | 0.4                                           | 5.7                                           |
| Total           | \$7.90                                               | 0.3                                           | 4.4                                           |