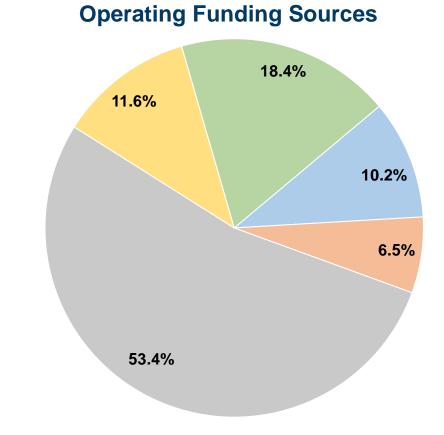

## Sources of Operating Funds Expended

#### 10.2% \$140,805 Fare Revenues \$89,856 6.5% Local Funds 53.4% State Funds \$738,619 Federal Assistance \$159,800 11.6% 18.4% Other Funds \$254,218 **Total Operating Funds Expended** 100.0% \$1,383,298