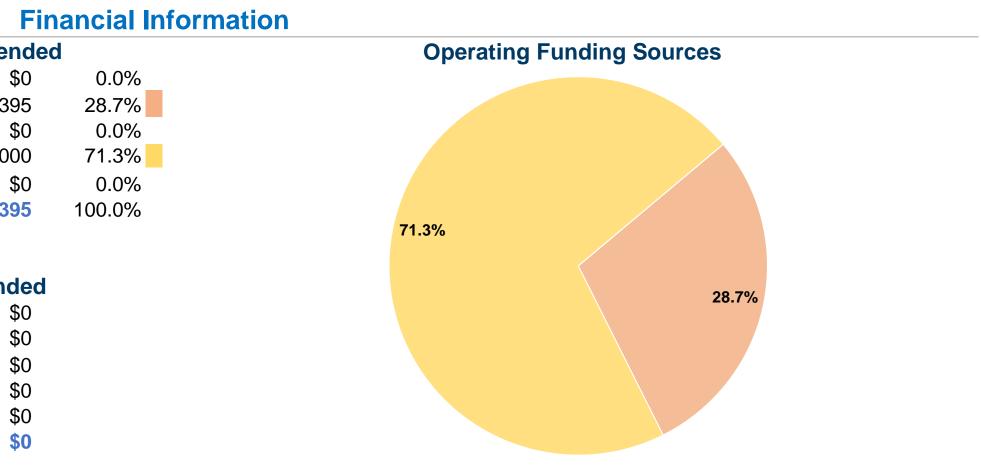

#### **Sources of Operating Funds Expended** Fare Revenues \$0 \$58,395 Local Funds State Funds \$0 Federal Assistance \$145,000

Other Funds **Total Operating Funds Expended** \$203,395