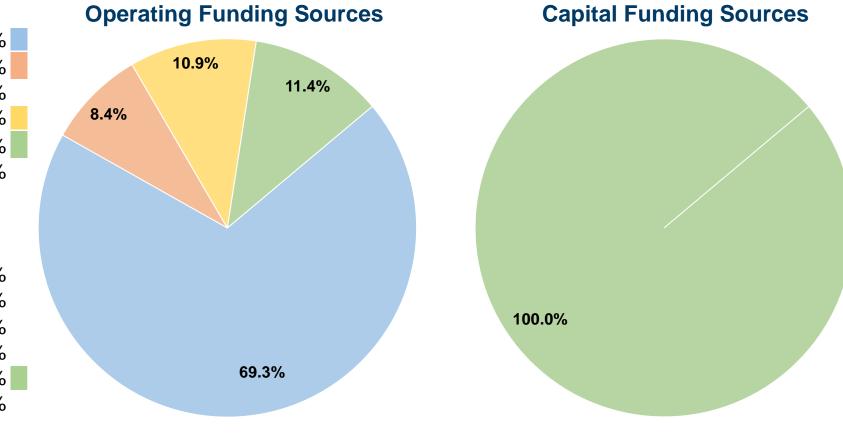

#### **Financial Information**

Mode

**Total** 

Ferryboat

#### **Sources of Capital Funds Expended**

Fare Revenues 0.0% \$0 0.0% Local Funds State Funds \$0 0.0% Federal Assistance \$0 0.0% 100.0% \$3,099 Other Funds **Total Capital Funds Expended** \$3,099 100.0%