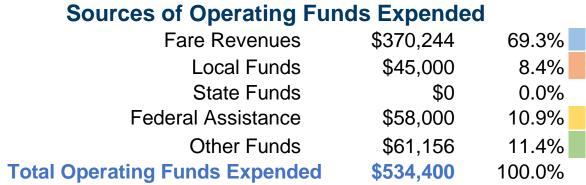

#### **Summary of Operating Expenses (OE)**

\$534,400 Total Operating Expenses

#### **Financial Information**

Mode

**Total** 

Ferryboat