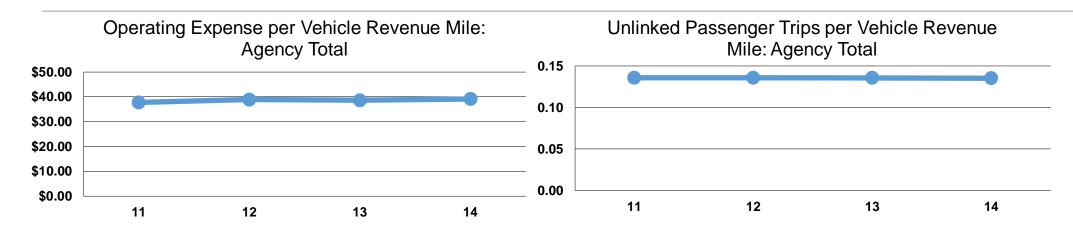

#### **Service Efficiency**

| Operating Expenses per | Operating Expenses per |
|------------------------|------------------------|
| Vehicle Revenue Mile   | Vehicle Revenue Hour   |
| \$39.13                | \$273.21               |
| \$39.13                | \$273.21               |

#### **Service Effectiveness**

| Operating Expenses per Unlinked | Unlinked Trips per<br>Vehicle Revenue | Unlinked Trips per<br>Vehicle Revenue |  |
|---------------------------------|---------------------------------------|---------------------------------------|--|
| Passenger Trip                  | Mile                                  | Hour                                  |  |
| \$289.49                        | 0.1                                   | 0.9                                   |  |
| \$289.49                        | 0.1                                   | 0.9                                   |  |