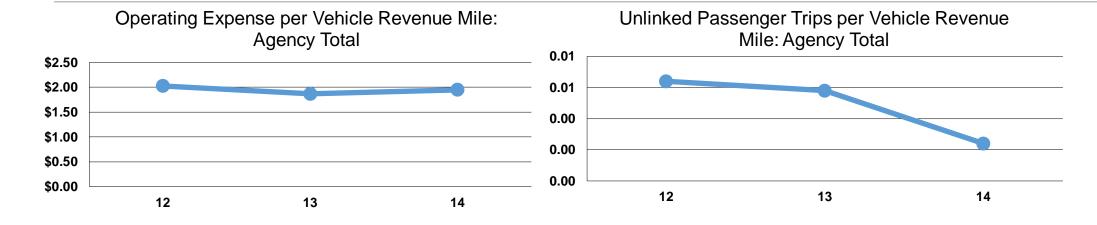

#### **Service Efficiency**

| Operating Expenses per<br>Vehicle Revenue Mile | Operating Expenses per Vehicle Revenue Hour |  |
|------------------------------------------------|---------------------------------------------|--|
| \$1.95                                         | \$78.01                                     |  |
| \$1.95                                         | \$78.01                                     |  |

#### **Service Effectiveness**

|                 | Operating Expenses | Unlinked Trips per | Unlinked Trips per |
|-----------------|--------------------|--------------------|--------------------|
|                 | per Unlinked       | Vehicle Revenue    | Vehicle Revenue    |
| Mode            | Passenger Trip     | Mile               | Hour               |
| Demand Response | \$25.92            | 0.1                | 3.0                |
| Total           | \$25.92            | 0.1                | 3.0                |