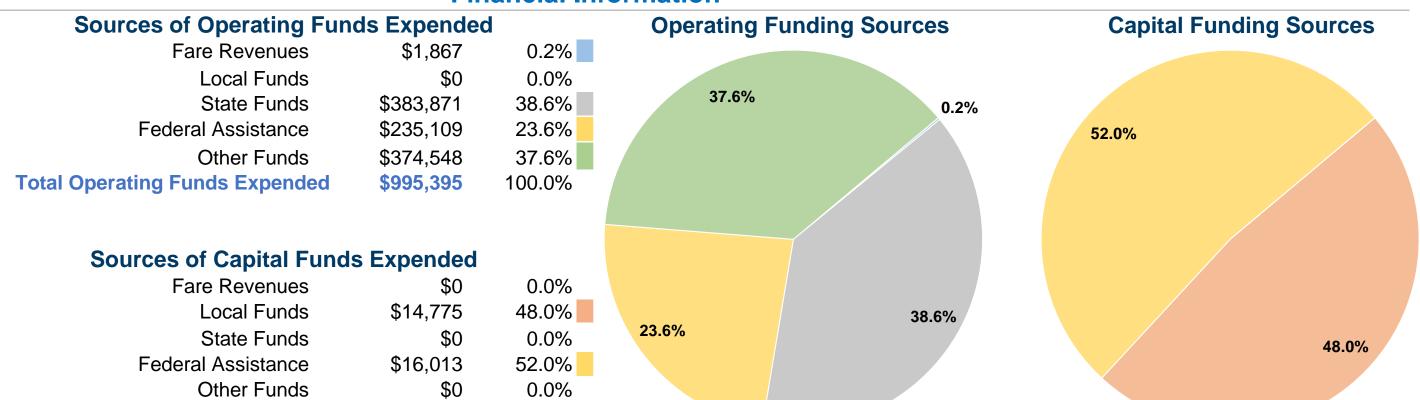

#### **Summary of Operating Expenses (OE)**

\$995,395 Total Operating Expenses

#### **Financial Information**

100.0%

#### **Modal Characteristics**

\$30,788

**Total Capital Funds Expended** 