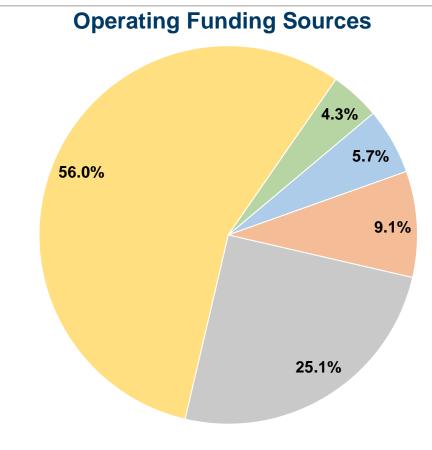

#### **Sources of Operating Funds Expended** Fare Revenues \$68,733 5.7% Local Funds \$110,102 9.1% State Funds \$304,253 25.1% Federal Assistance \$679,707 56.0%

Other Funds \$51,660 4.3% **Total Operating Funds Expended** \$1,214,455 100.0%