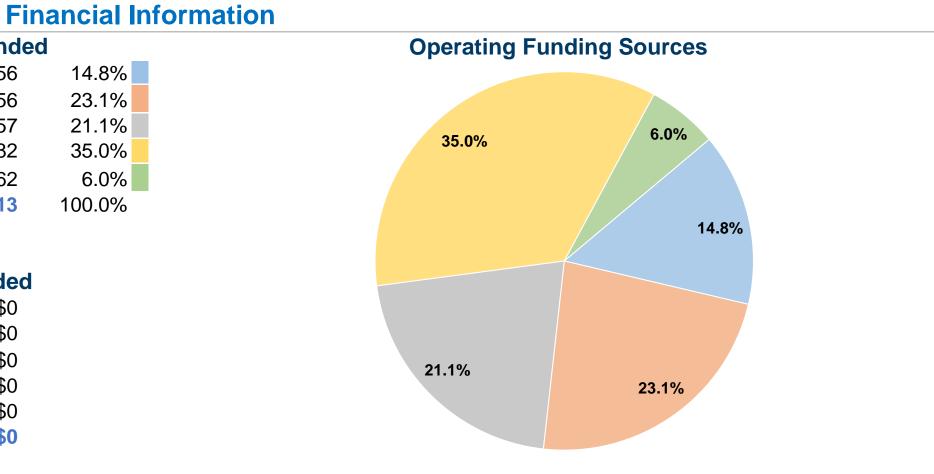

#### **Sources of Operating Funds Expended** Fare Revenues \$167,256 \$260,956 Local Funds State Funds \$238,957 Federal Assistance \$395,382 Other Funds \$68,062 **Total Operating Funds Expended** \$1,130,613