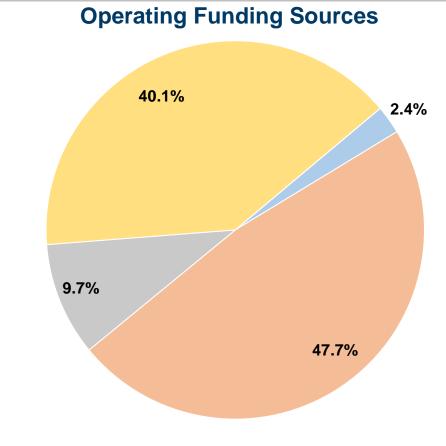

#### **Sources of Operating Funds Expended** 2.4% Fare Revenues \$36,959 \$728,858 47.7% Local Funds 9.7% State Funds \$148,188 Federal Assistance 40.1% \$612,540 Other Funds 0.0% **Total Operating Funds Expended**