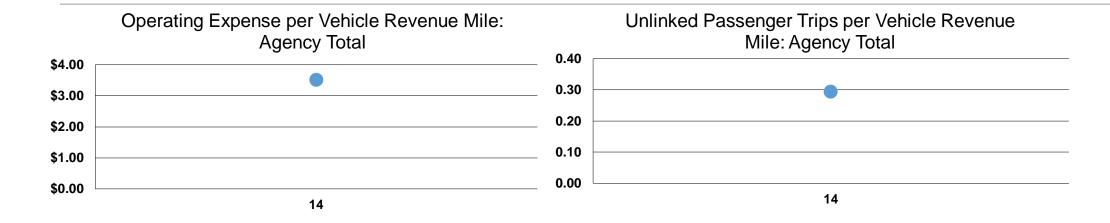

### **Service Efficiency**

| Operating Expenses per<br>Vehicle Revenue Mile | Operating Expenses per<br>Vehicle Revenue Hour |
|------------------------------------------------|------------------------------------------------|
| \$4.53                                         | \$55.28                                        |
| \$3.22                                         | \$82.68                                        |
| \$3.51                                         | \$72.26                                        |

### **Service Effectiveness**

|                 | Operating Expenses per Unlinked | Unlinked Trips per<br>Vehicle Revenue | Unlinked Trips per<br>Vehicle Revenue |
|-----------------|---------------------------------|---------------------------------------|---------------------------------------|
| Mode            | Passenger Trip                  | Mile                                  | Hour                                  |
| Demand Response | \$35.62                         | 0.1                                   | 1.6                                   |
| Bus             | \$9.37                          | 0.3                                   | 8.8                                   |
| Total           | \$11.93                         | 0.3                                   | 6.1                                   |