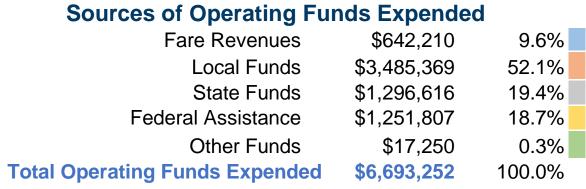

#### **Summary of Operating Expenses (OE)**

\$6,693,252 Total Operating Expenses

# **Financial Information**

Fare Revenues 0.0% \$0 0.0% Local Funds \$0 0.0% State Funds \$2,657,365 100.0% Federal Assistance Other Funds \$0 0.0% **Total Capital Funds Expended** \$2,657,365 100.0%