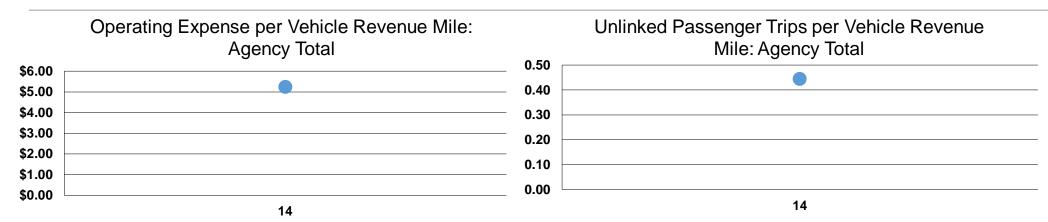

#### **Service Efficiency**

| Mode            | Operating Expenses per<br>Vehicle Revenue Mile | Operating Expenses per<br>Vehicle Revenue Hour |
|-----------------|------------------------------------------------|------------------------------------------------|
| Commuter Bus    | \$5.23                                         | \$107.61                                       |
| Demand Response | \$5.23                                         | \$84.08                                        |
| Bus             | \$5.23                                         | \$119.00                                       |
| Vanpool         | \$5.23                                         | \$248.29                                       |
| Total           | \$5.23                                         | \$120.46                                       |

#### **Service Effectiveness**

|                        | Operating Expenses per Unlinked | Unlinked Trips per<br>Vehicle Revenue | Unlinked Trips per<br>Vehicle Revenue |
|------------------------|---------------------------------|---------------------------------------|---------------------------------------|
| Mode                   | Passenger Trip                  | Mile                                  | Hour                                  |
| Commuter Bus           | \$10.49                         | 0.5                                   | 10.3                                  |
| <b>Demand Response</b> | \$31.89                         | 0.2                                   | 2.6                                   |
| Bus                    | \$7.26                          | 0.7                                   | 16.4                                  |
| Vanpool                | \$32.83                         | 0.2                                   | 7.6                                   |
| Total                  | \$11.77                         | 0.4                                   | 10.2                                  |