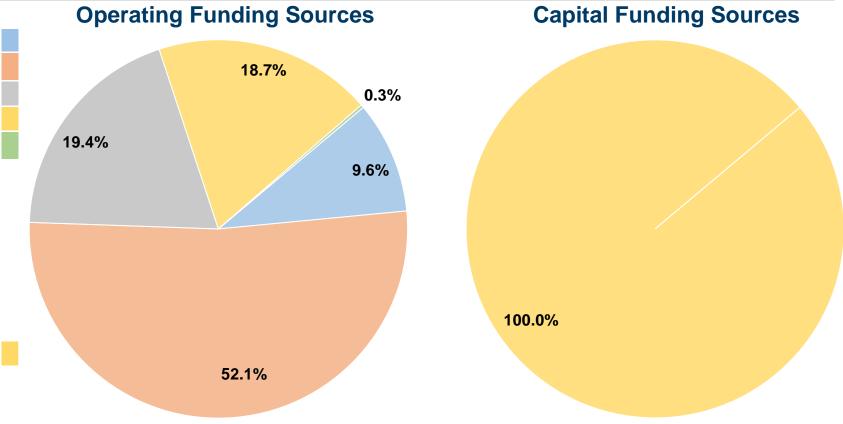

#### **Summary of Operating Expenses (OE)**

\$6,693,252 Total Operating Expenses

# **Financial Information**

Fare Revenues 0.0% \$0 0.0% Local Funds \$0 0.0% State Funds \$2,657,365 100.0% Federal Assistance Other Funds \$0 0.0% **Total Capital Funds Expended** \$2,657,365 100.0%