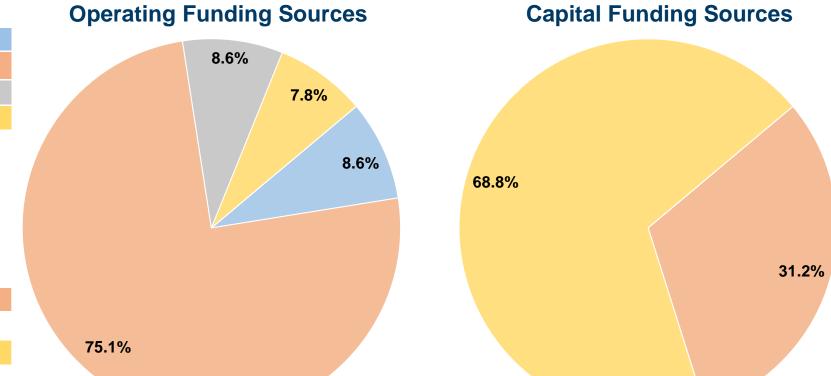

# **Sources of Capital Funds Expended**

Fare Revenues 0.0% \$83,294 31.2% Local Funds State Funds \$0 0.0% 68.8% Federal Assistance \$183,397 Other Funds \$0 0.0% **Total Capital Funds Expended** \$266,691 100.0%