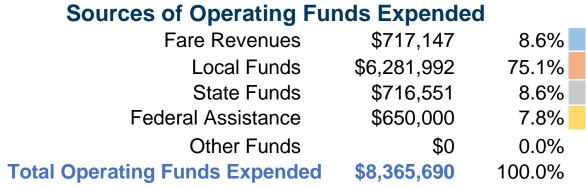

## **Summary of Operating Expenses (OE)**

\$8,365,690 Total Operating Expenses

## **Financial Information**