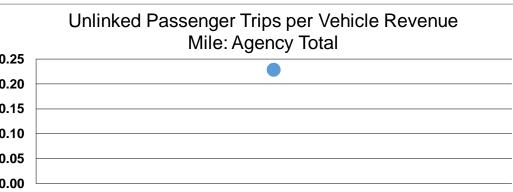

## **Service Efficiency**

| Mode            | Operating Expenses per<br>Vehicle Revenue Mile | Operating Expenses per<br>Vehicle Revenue Hour |
|-----------------|------------------------------------------------|------------------------------------------------|
| Commuter Bus    | \$2.96                                         | \$71.74                                        |
| Demand Response | \$4.86                                         | \$75.54                                        |
| Bus             | \$2.50                                         | \$75.91                                        |
| Vanpool         | \$1.35                                         | \$77.63                                        |
| Total           | \$2.51                                         | \$75.56                                        |

14

| Service Effectiveness |
|-----------------------|
|-----------------------|

| Mode            | Operating Expenses<br>per Unlinked<br>Passenger Trip | Unlinked Trips per<br>Vehicle Revenue<br>Mile | Unlinked Trips per<br>Vehicle Revenue<br>Hour |
|-----------------|------------------------------------------------------|-----------------------------------------------|-----------------------------------------------|
| Commuter Bus    | \$8.15                                               | 0.4                                           | 8.8                                           |
| Demand Response | \$34.14                                              | 0.1                                           | 2.2                                           |
| Bus             | \$10.25                                              | 0.2                                           | 7.4                                           |
| Vanpool         | \$8.16                                               | 0.2                                           | 9.5                                           |
| Total           | \$10.98                                              | 0.2                                           | 6.9                                           |