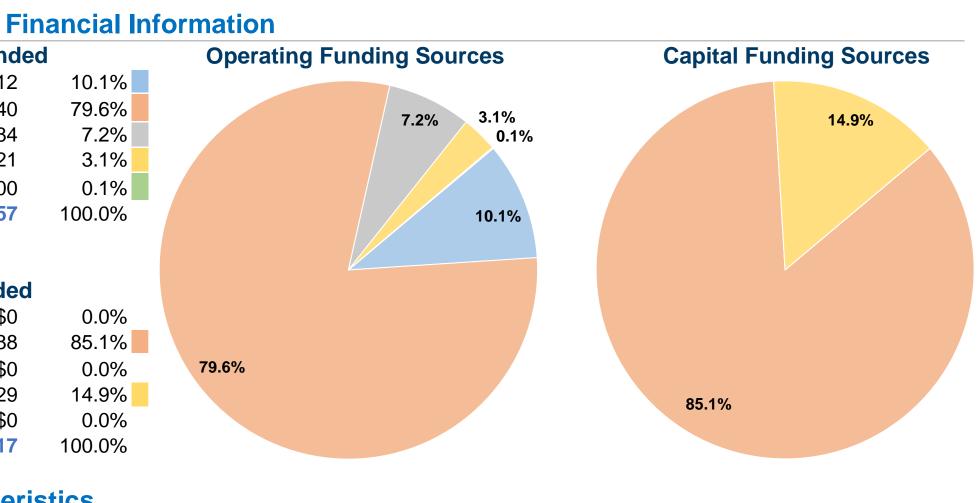

# Sources of Operating Funds ExpendedFare Revenues\$304,312Local Funds\$2,404,040State Funds\$216,884Federal Assistance\$93,321Other Funds\$3,000

Total Operating Funds Expended\$3,021,557

# **Sources of Capital Funds Expended**

| Fare Revenues                | \$0       |
|------------------------------|-----------|
| Local Funds                  | \$779,888 |
| State Funds                  | \$0       |
| Federal Assistance           | \$136,029 |
| Other Funds                  | \$0       |
| Total Capital Funds Expended | \$915,917 |