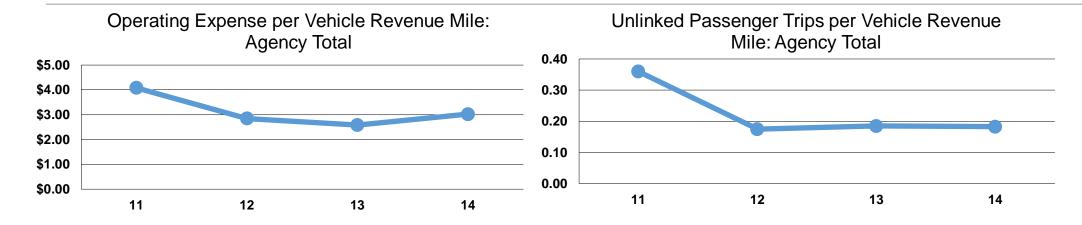

### **Service Efficiency**

| Mode            | Operating Expenses per<br>Vehicle Revenue Mile | Operating Expenses per Vehicle Revenue Hour | Mode            |  |
|-----------------|------------------------------------------------|---------------------------------------------|-----------------|--|
| Demand Response | \$3.02                                         | \$52.05                                     | Demand Response |  |
| Total           | \$3.02                                         | <b>\$52.05</b>                              | Total           |  |

### **Service Effectiveness**

| Operating Expenses per Unlinked | Unlinked Trips per<br>Vehicle Revenue | Unlinked Trips per<br>Vehicle Revenue                        |
|---------------------------------|---------------------------------------|--------------------------------------------------------------|
| Passenger Trip                  | Mile                                  | Hour                                                         |
| \$16.52                         | 0.2                                   | 3.2                                                          |
| \$16.52                         | 0.2                                   | 3.2                                                          |
|                                 | per Unlinked Passenger Trip \$16.52   | per Unlinked Vehicle Revenue Passenger Trip Mile \$16.52 0.2 |