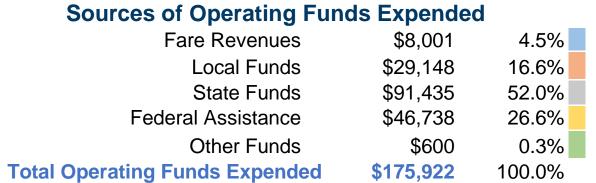

### **Summary of Operating Expenses (OE)**

\$175,922 Total Operating Expenses

# **Operating Funding Sources** 26.6% 0.3% 16.6% 52.0%