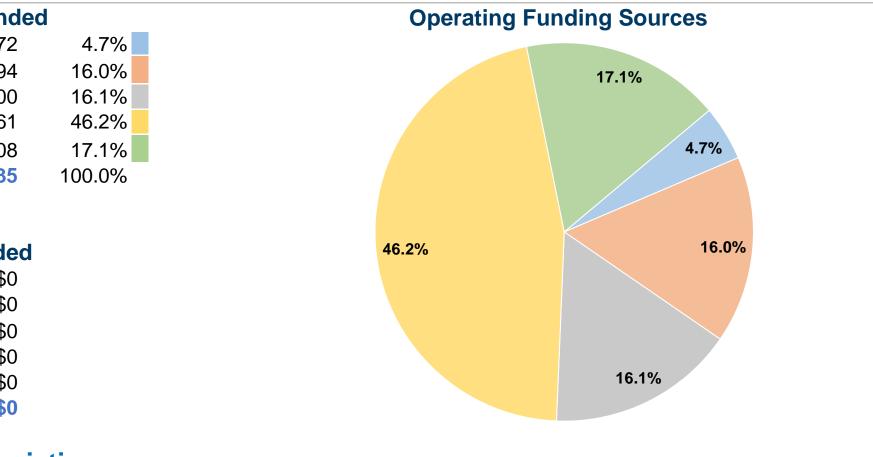

# Sources of Operating Funds ExpendedFare Revenues\$23,572Local Funds\$80,494State Funds\$80,800Federal Assistance\$232,061Other Funds\$85,908Total Operating Funds Expended\$502,835