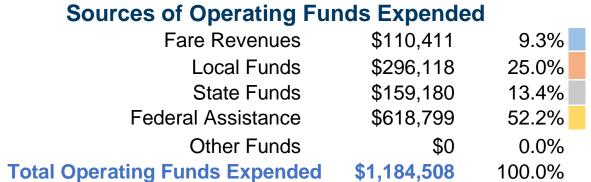

## **Summary of Operating Expenses (OE)**

**\$1,184,508 Total Operating Expenses** 

## **Sources of Capital Funds Expended**

Fare Revenues \$0 Local Funds \$0 State Funds \$0 Federal Assistance \$0 Other Funds **Total Capital Funds Expended** \$0