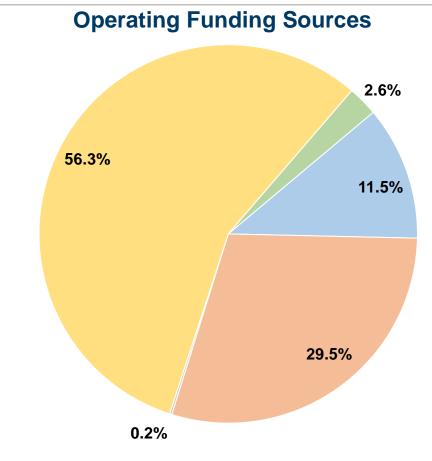

### **Database Information**

NTDID: 0R02-00359

Reporter Type: Rural General Public Transit

**Total Operating Funds Expended** 

**Sources of Capital Funds Expended** Fare Revenues \$0 Local Funds State Funds \$0 Federal Assistance \$0 Other Funds **Total Capital Funds Expended \$0** 