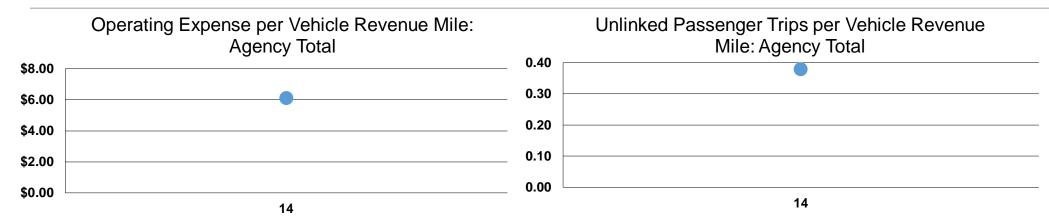

### **Performance Measures**

**Service Efficiency Service Effectiveness** Operating Expenses | Unlinked Trips per

|                        |                        |                        | Оре                    | rating Expenses | Unlinked Trips per | Unlinked Trips per |
|------------------------|------------------------|------------------------|------------------------|-----------------|--------------------|--------------------|
|                        | Operating Expenses per | Operating Expenses per |                        | per Unlinked    | Vehicle Revenue    | Vehicle Revenue    |
| Mode                   | Vehicle Revenue Mile   | Vehicle Revenue Hour   | Mode                   | Passenger Trip  | Mile               | Hour               |
| Demand Response        | \$3.95                 | \$28.59                | Demand Response        | \$10.42         | 0.4                | 2.7                |
| Demand Response - Taxi | \$3.30                 | \$26.91                | Demand Response - Taxi | \$6.74          | 0.5                | 4.0                |
| Total                  | <b>\$3.69</b>          | \$27.97                | Total                  | \$8.74          | 0.4                | 3.2                |