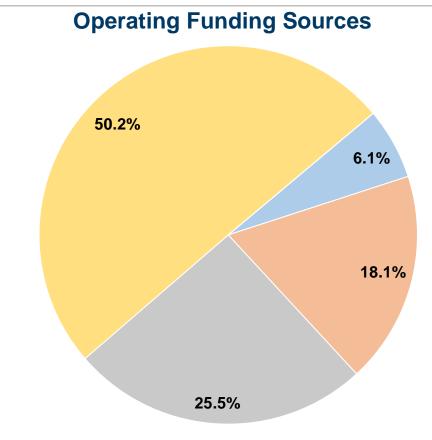

### **Sources of Capital Funds Expended**

Fare Revenues \$0 Local Funds State Funds \$0 Federal Assistance \$0 \$0 Other Funds **Total Capital Funds Expended** \$0

\$76.92

\$14.84