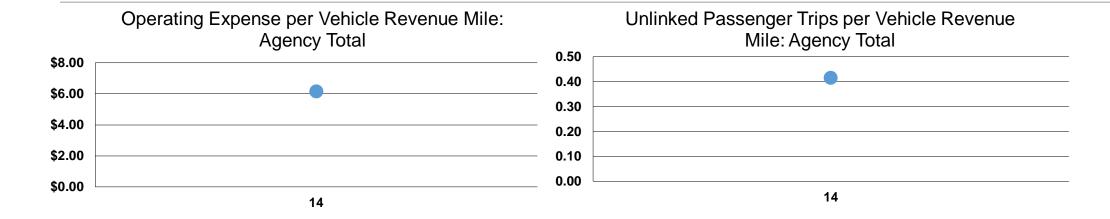

#### **Service Efficiency**

**Service Effectiveness Unlinked Trips per Operating Expenses Operating Expenses per Operating Expenses per** per Unlinked **Vehicle Revenue Vehicle Revenue Mile Passenger Trip Vehicle Revenue Hour** Mile Mode \$135.58 \$2,044.19 **Demand Response** \$181.55 \$0.31 \$3.85 \$0.78 Bus

**Total** 

\$6.15