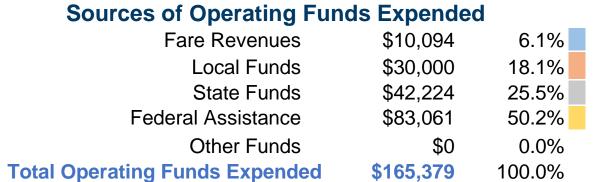

### **Sources of Capital Funds Expended**

Fare Revenues \$0 Local Funds State Funds \$0 Federal Assistance \$0 \$0 Other Funds **Total Capital Funds Expended** \$0

\$76.92

\$14.84