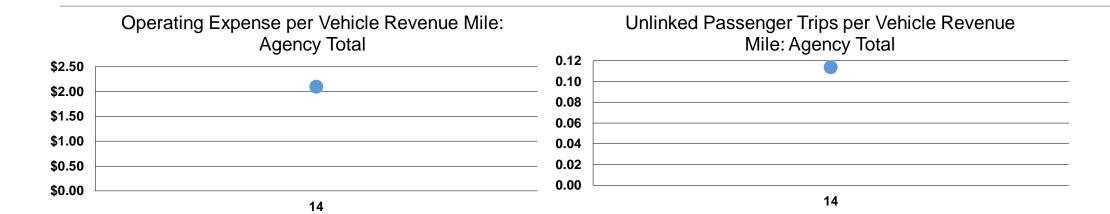

#### **Service Efficiency**

| Operating Expenses per Vehicle Revenue Mile | Operating Expenses per Vehicle Revenue Hour | Mode            | perating Expenses<br>per Unlinked<br>Passenger Trip |
|---------------------------------------------|---------------------------------------------|-----------------|-----------------------------------------------------|
| \$3.09                                      | \$37.54                                     | Demand Response | \$12.73                                             |
| \$1.80                                      | \$51.90                                     | Bus             | \$24.08                                             |
| \$2.10                                      | \$45.93                                     | Total           | \$18.48                                             |