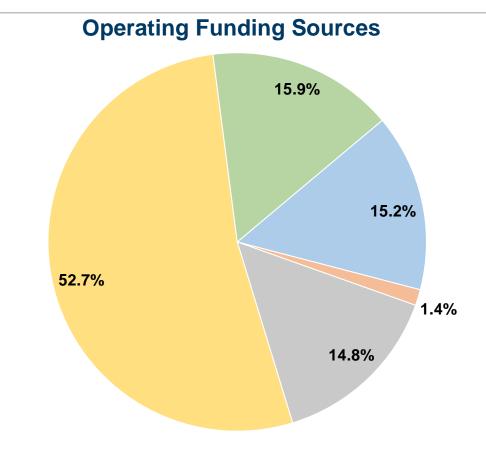

# **Curry County Public Transit Service District**

**2014 Annual Agency Profile** 

Transportation Analyst: Ms. Francine Peterson 503-986-3376

# **General Information**

**Service Consumption** 28,443 Annual Unlinked Trips (UPT)

# **Service Supplied**

250,256 Annual Vehicle Revenue Miles (VRM) 11,445 Annual Vehicle Revenue Hours (VRH)

### **Summary of Operating Expenses (OE)**

\$525,642 Total Operating Expenses

#### **Database Information**

**NTDID:** 0R02-00308

Reporter Type: Rural General Public Transit

#### **Financial Information**



# **Sources of Capital Funds Expended**

Fare Revenues \$0 Local Funds State Funds \$0 Federal Assistance \$0 \$0 Other Funds **Total Capital Funds Expended** \$0



**Service Effectiveness** 

**Unlinked Trips per** 

**Vehicle Revenue** 

Mile

0.2

0.1

0.1

**Unlinked Trips per** 

**Vehicle Revenue** 

Hour

2.9

2.2

2.5

# **Modal Characteristics**

# **Operation Characteristics**

#### **Vehicles Operated** at Maximum Service

| Mode            | Directly<br>Operated | Purchased<br>Transportation | Operating<br>Expenses | Fare<br>Revenues | Uses of Capital<br>Funds | Annual Unlinked<br>Trips | Annual Vehicle<br>Revenue Miles | Annual Vehicle<br>Revenue Hours |
|-----------------|----------------------|-----------------------------|-----------------------|------------------|--------------------------|--------------------------|---------------------------------|---------------------------------|
| Demand Response | 4                    | -