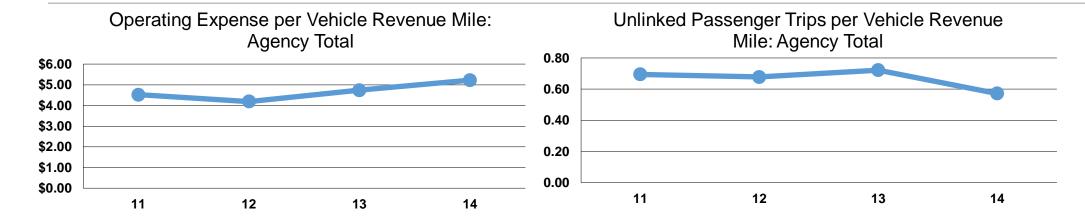

#### **Service Efficiency**

| Operating Expenses per | Operating Expenses per |                 | Operating Expenses per Unlinked | Unlinked Trips per<br>Vehicle Revenue | Unlinked Trips per<br>Vehicle Revenue |
|------------------------|------------------------|-----------------|---------------------------------|---------------------------------------|---------------------------------------|
| Vehicle Revenue Mile   | Vehicle Revenue Hour   | Mode            | Passenger Trip                  | Mile                                  | Hour                                  |
| \$5.22                 | \$36.88                | Demand Response | \$9.14                          | 0.6                                   | 4.0                                   |
| \$5.22                 | \$36.88                | Total           | \$9.14                          | 0.6                                   | 4.0                                   |