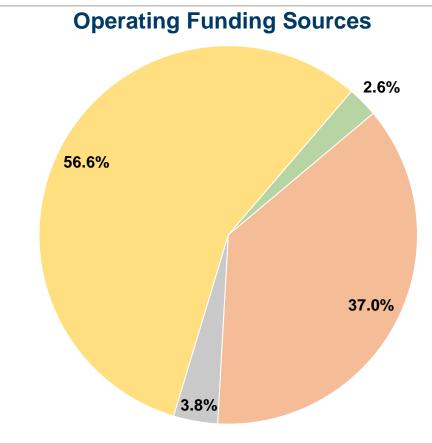

Silverton, OR 97381

#### **General Information**

# **Financial Information**

#### **Service Consumption**

8,915 Annual Unlinked Trips (UPT)

## **Service Supplied**

15,605 Annual Vehicle Revenue Miles (VRM) 2,210 Annual Vehicle Revenue Hours (VRH)

## **Summary of Operating Expenses (OE)**

\$81,497 Total Operating Expenses

#### **Database Information**

NTDID: 0R02-00300

Reporter Type: Rural General Public Transit



#### **Sources of Capital Funds Expended**

Fare Revenues \$0
Local Funds \$0
State Funds \$0
Federal Assistance \$0
Other Funds \$0
Total Capital Funds Expended \$0



**Service Effectiveness** 

## **Modal Characteristics**

#### **Operation Characteristics**

# **Vehicles Operated at Maximum Service**

| Mode            | Directly<br>Operated | Purchased<br>Transportation | Operating<br>Expenses | Fare<br>Revenues | Uses of Capital<br>Funds | Annual Unlinked<br>Trips | Annual Vehicle<br>Revenue Miles | Annual Vehicle<br>Revenue Hours |
|-----------------|----------------------|-----------------------------|-----------------------|------------------|--------------------------|--------------------------|---------------------------------|---------------------------------|
| Demand Response | 2                    | -                           | \$81,497              | \$0              | \$0                      | 8,915                    | 15,605