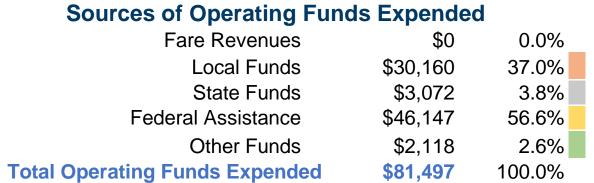

Silverton, OR 97381

#### **General Information**

# **Financial Information**

#### **Service Consumption**

8,915 Annual Unlinked Trips (UPT)

## **Service Supplied**

15,605 Annual Vehicle Revenue Miles (VRM) 2,210 Annual Vehicle Revenue Hours (VRH)

## **Summary of Operating Expenses (OE)**

\$81,497 Total Operating Expenses

#### **Database Information**

NTDID: 0R02-00300

Reporter Type: Rural General Public Transit



#### **Sources of Capital Funds Expended**

Fare Revenues \$0
Local Funds \$0
State Funds \$0
Federal Assistance \$0
Other Funds \$0
Total Capital Funds Expended \$0



**Service Effectiveness** 

## **Modal Characteristics**

#### **Operation Characteristics**

# **Vehicles Operated at Maximum Service**

| Mode            | Directly<br>Operated | Purchased<br>Transportation | Operating<br>Expenses | Fare<br>Revenues | Uses of Capital<br>Funds | Annual Unlinked<br>Trips | Annual Vehicle<br>Revenue Miles | Annual Vehicle<br>Revenue Hours |
|-----------------|----------------------|-----------------------------|-----------------------|------------------|--------------------------|--------------------------|---------------------------------|---------------------------------|
| Demand Respon