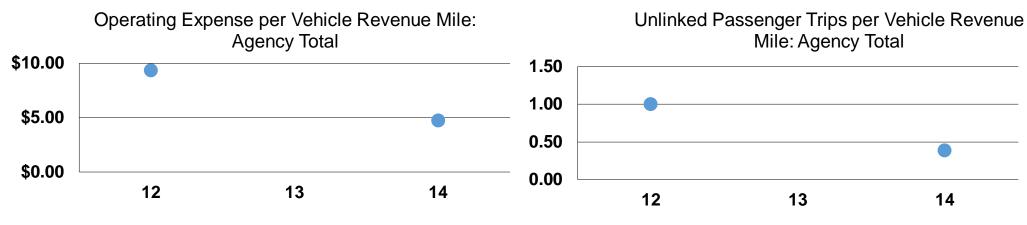

### **Service Efficiency**

**Operating Expenses per Operating Expenses per Vehicle Revenue Mile Vehicle Revenue Hour** \$93.28 \$4.72 \$93.28 \$4.72

#### **Service Effectiveness**

907-228-9431

|                 | Operating Expenses per Unlinked | Unlinked Trips per   | Unlinked Trips per<br>Vehicle Revenue |  |  |
|-----------------|---------------------------------|----------------------|---------------------------------------|--|--|
| Mode            | •                               | Vehicle Revenue Mile | Hour                                  |  |  |
| Demand Response | \$12.30                         | 0.4                  | 7.6                                   |  |  |
| Total           | \$12.30                         | 0.4                  | 7.6                                   |  |  |