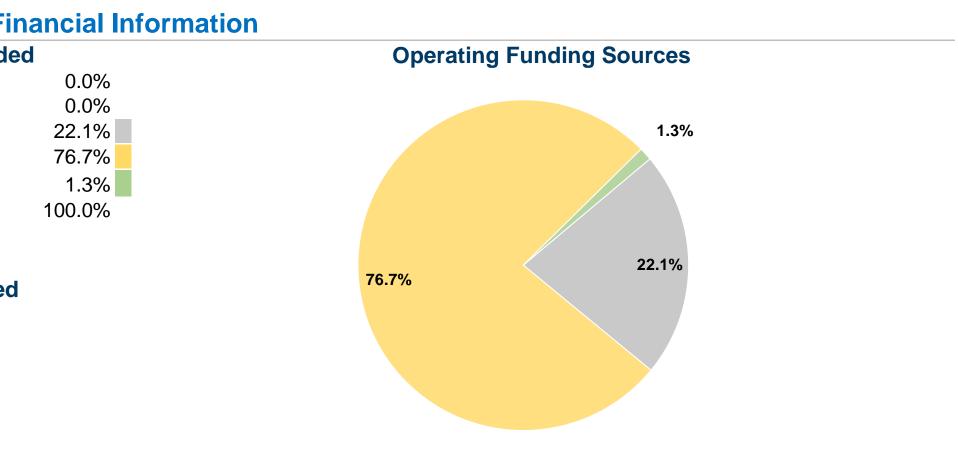

| General Information                           |               |                      |                           | Financial Information                 |                         |               |                       |                             |                    |                 |                   |
|-----------------------------------------------|---------------|----------------------|---------------------------|---------------------------------------|-------------------------|---------------|-----------------------|-----------------------------|--------------------|-----------------|-------------------|
| Federally Recognized Tribal Statistical Areas |               |                      |                           | Sour                                  | ces of Operating I      | Funds Expende | ed                    | d Operating Funding Sources |                    |                 |                   |
| Washington Non-UZA                            |               |                      |                           |                                       | Fare Revenues           | \$0           | 0.0%                  |                             |                    | •               |                   |
|                                               |               |                      |                           |                                       | Local Funds             | \$0           | 0.0%                  |                             |                    |                 |                   |
|                                               |               |                      |                           |                                       | State Funds             | \$105,114     | 22.1%                 |                             |                    | 1.3%            |                   |
|                                               |               |                      |                           |                                       | Federal Assistance      | \$365,227     | 76.7%                 |                             |                    |                 |                   |
| Service Consumption                           |               |                      |                           |                                       | Other Funds             | \$6,040       | 1.3%                  |                             |                    |                 |                   |
| 8,105 Annual Unlinked Trips (UPT)             |               |                      |                           | <b>Total Operating Funds Expended</b> |                         | \$476,381     | 100.0%                |                             |                    |                 |                   |
| Service Supplied                              |               |                      |                           |                                       |                         |               |                       |                             |                    | 22.1%           |                   |
|                                               | ual Vehicle   | <b>Revenue Miles</b> | (VRM)                     | Sou                                   | irces of Capital Fu     | inds Expended |                       |                             | 76.7%              |                 |                   |
| 6,842 Annual Vehicle Revenue Hours (VRH)      |               |                      |                           |                                       | Fare Revenues           | \$0           |                       |                             |                    |                 |                   |
| -,-                                           |               |                      |                           |                                       | Local Funds             | \$0           |                       |                             |                    |                 |                   |
| Database Informatic                           | n             |                      |                           |                                       | State Funds             | \$0           |                       |                             |                    |                 |                   |
| NTDID: 00127                                  |               |                      |                           |                                       | Federal Assistance      | \$0<br>\$0    |                       |                             |                    |                 |                   |
| Reporter Type: Tribal Reporter                |               |                      |                           |                                       | Other Funds             | \$0<br>\$0    |                       |                             |                    |                 |                   |
|                                               |               |                      | Total Cap                 | ital Funds Expended                   |                         |               |                       |                             |                    |                 |                   |
|                                               |               |                      |                           |                                       |                         |               |                       |                             |                    |                 |                   |
| Operation Character                           | ristics       |                      |                           |                                       | IVIOUA                  | al Characteri | STICS                 |                             |                    |                 |                   |
|                                               |               | Vet                  | nicles Ope                | erated                                |                         |               |                       |                             |                    |                 |                   |
| at Maximum                                    |               |                      |                           |                                       |                         |               |                       |                             |                    |                 |                   |
|                                               | -             |                      |                           | Dervice                               |                         |               | lless of              |                             |                    |                 |                   |
|                                               |               |                      |                           | Durahaa                               | d Operating             | Бака          | Uses of               | Annual                      | Annual Vahiala     | Annual Vahiala  | Average Fleet Ag  |
| Mede                                          |               | Directly             |                           | Purchase                              |                         | Fare          | Capital               |                             | Annual Vehicle     | Annual Vehicle  | Average Fleet Ag  |
| Mode<br>Demand Decension                      |               | Operated             |                           | Transportatio                         | -                       | Revenues      | Funds                 | Unlinked Trips              | Revenue Miles      | Revenue Hours   | in Years          |
| Demand Response                               |               | 4                    |                           |                                       | - \$476,381             | \$O           | \$0<br>©              | 8,105                       | 172,779            | 6,842           | 3.3               |
| Total                                         |               | 4                    |                           |                                       | - \$476,381             | \$0           | \$0                   | 8,105                       | 172,779            | 6,842           |                   |
| Performance Measu                             | res           |                      |                           |                                       |                         |               |                       |                             |                    |                 |                   |
| S                                             |               | Serv                 | ce Efficiency             |                                       |                         |               | Service Effectiveness |                             |                    |                 |                   |
| Mode Vehicle Revenue                          |               |                      |                           |                                       |                         |               |                       |                             | Operating Expenses |                 | Unlinked Trips pe |
|                                               |               |                      |                           |                                       |                         | Mode          |                       | per Unlinked                | Unlinked Trips per | Vehicle Revenue |                   |
|                                               |               | evenue Mil           | lile Vehicle Revenue Hour |                                       |                         |               |                       | Passenger Trip              | Hour               |                 |                   |
| •                                             |               | \$2.7                |                           |                                       |                         | D             | emand Response        | \$58.78                     | 0.0                | 1.1             |                   |
| Total                                         |               |                      | \$2.7                     | 6                                     | \$69.63                 |               | T                     | otal                        | \$58.78            | 0.0             | 1.:               |
| Operating Expense                             | -             | Revenue Mile:        |                           | Unlinked Pas                          | senger Trips per Vehicl | e Revenue     |                       |                             |                    |                 |                   |
|                                               | gency Total   |                      |                           |                                       | Mile: Agency Total      |               |                       |                             |                    |                 |                   |
| .00                                           |               |                      | - 0.08                    |                                       |                         |               |                       |                             |                    |                 |                   |
| .00                                           |               |                      | 0.06                      |                                       |                         |               |                       |                             |                    |                 |                   |
| .00                                           |               | -                    | 0.04                      |                                       |                         |               |                       |                             |                    |                 |                   |
| .00                                           |               |                      | 0.02                      |                                       |                         |               |                       |                             |                    |                 |                   |
| .00                                           |               |                      | 0.00                      |                                       |                         |               |                       |                             |                    |                 |                   |
| 11 12                                         | 13            | 14                   | _ * =                     | 11 1                                  | 2 13                    | 14            |                       |                             |                    |                 |                   |
| too                                           |               |                      |                           |                                       |                         |               |                       |                             |                    |                 |                   |
| tes:                                          | -             |                      | the second floor (        | a wa shata                            |                         |               |                       |                             |                    |                 |                   |
| emand Response - Taxi (DT                     | ) and non-ded | licated fleets do no | ot report fleet           | age data.                             |                         |               |                       |                             |                    |                 |                   |
|                                               | ,             |                      | •                         | 6                                     |                         |               |                       |                             |                    |                 |                   |