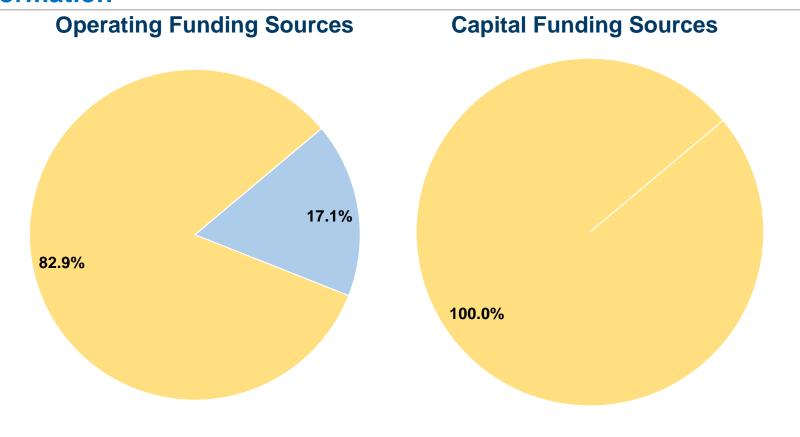

## **Sources of Capital Funds Expended**

Fare Revenues 0.0% \$0 0.0% Local Funds 0.0% State Funds \$0 \$32,957 100.0% Federal Assistance \$0 0.0% Other Funds **Total Capital Funds Expended** 100.0% \$32,957